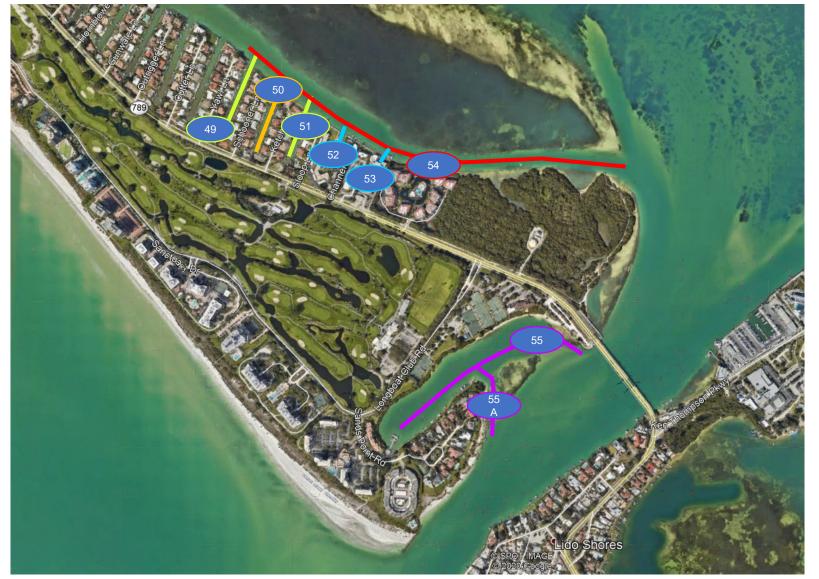

## Canal 49 – 54 (YawI LN to New Pass)

| #   | LOCATION                         | PUB<br>VS<br>PVT | PERMIT                                          | DEPTH   | WIDTH |
|-----|----------------------------------|------------------|-------------------------------------------------|---------|-------|
| 49  | Yawl & Schooner                  | PUB              | 58-01637883-<br>001 / 41-<br>0380753-001-<br>EI | -5 MLW  | 40 FT |
| 50  | Schooner & Ketch                 | PUB              | 58-01637883-<br>002                             | -5 MLW  | 40 FT |
| 51  | Ketch & Sloop                    | PUB              | 58-01637883-<br>001                             | -5 MLW  | 40 FT |
| 52  | Sloop & Channel                  | PUB              | 20000050                                        | -5 MLW  | 35 FT |
| 53  | Boathouse Marina                 | PUB              | 20000050                                        | -5 MLW  | 30 FT |
| 54  | Halyard South to<br>Sarasota Bay | PUB              | No Permit<br>History                            |         |       |
| 55  | Sands Point to<br>New Pass       | PUB              | 41-0380753-<br>001-EI                           | - 5 MLW | 15 FT |
| 55A | Lighthouse Point to New Pass     | PUB              | 41-0380753-<br>001-EI                           | -5 MLW  | 2 FT  |