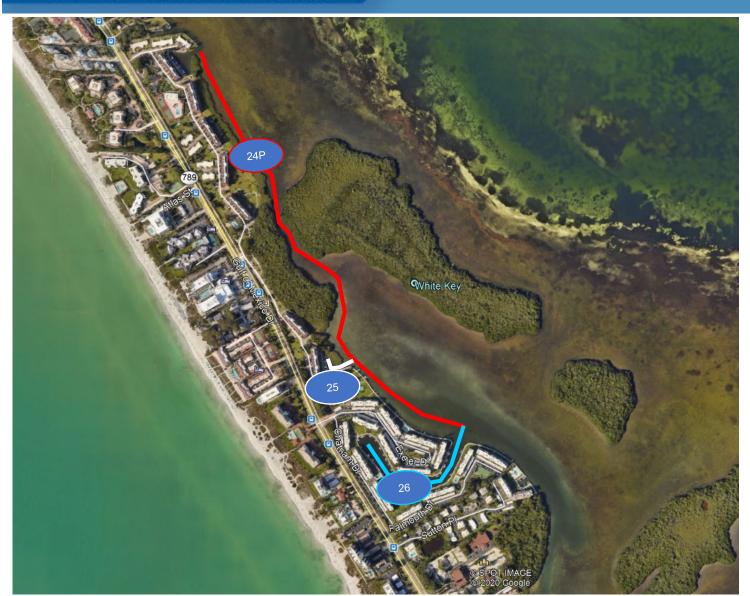

### Canal 24P – 26 (Windward Bay Marina North to Longboat Harbour Marina)

| #   | LOCATION                                                      | PUB<br>VS<br>PVT | PERMIT                  | DEPTH  | WIDTH |
|-----|---------------------------------------------------------------|------------------|-------------------------|--------|-------|
| 24P | Windward Bay<br>Marina North to<br>Longboat Harbour<br>Marina | PUB              | No Permit<br>History    |        |       |
| 25  | Windward Bay<br>Marina South                                  | <mark>PVT</mark> | 58-<br>01637883-<br>003 | -4     | 20 FT |
| 26  | Longboat Harbour<br>Marina                                    | <mark>PVT</mark> | 20000050                | -5 MLW | 20 FT |