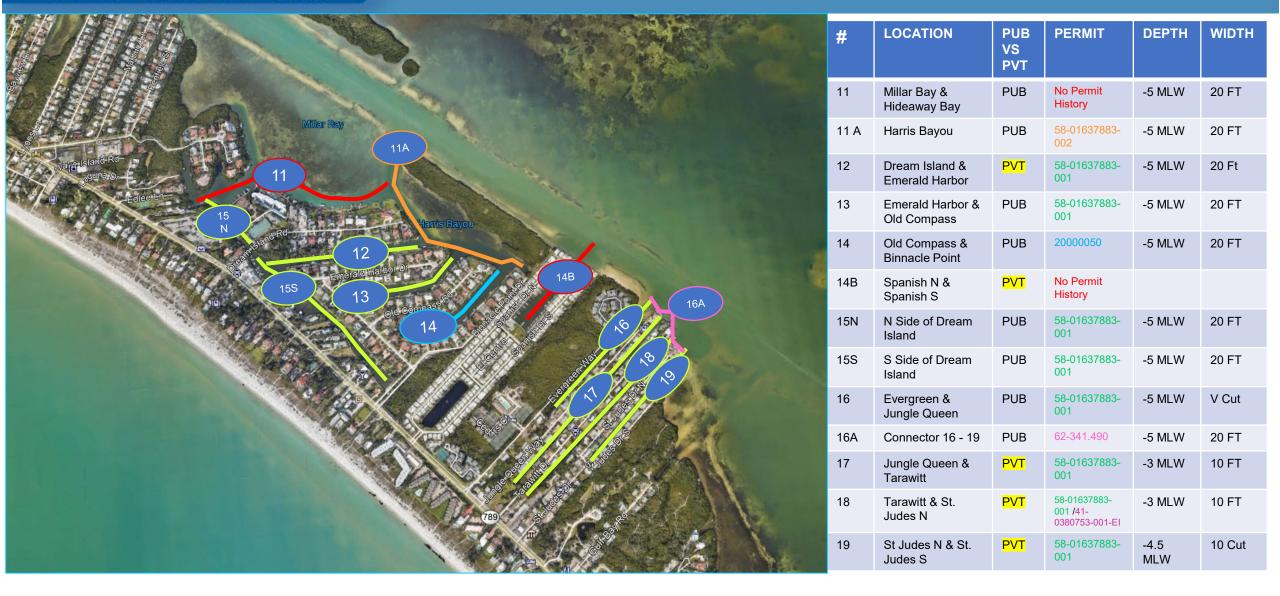

| 10 | South of Penfield                 | <mark>PVT</mark> | 58-01637883-<br>001                       | -5 MLW | 20 FT |

### Canal 11 – 19 (Edlee Ln to St. Judes Dr S)



## Canal 20 – 24 (Gulf Bay Rd to 4960 GMD)



### Canal 24P – 26 (Windward Bay Marina North to Longboat Harbour Marina)



| #   | LOCATION                                                      | PUB<br>VS<br>PVT | PERMIT                  | DEPTH  | WIDTH |
|-----|---------------------------------------------------------------|------------------|-------------------------|--------|-------|
| 24P | Windward Bay<br>Marina North to<br>Longboat Harbour<br>Marina | PUB              | No Permit<br>History    |        |       |
| 25  | Windward Bay<br>Marina South                                  | <mark>PVT</mark> | 58-<br>01637883-<br>003 | -4     | 20 FT |
| 26  | Longboat Harbour<br>Marina                                    | <mark>PVT</mark> | 20000050                | -5 MLW | 20 FT |

###