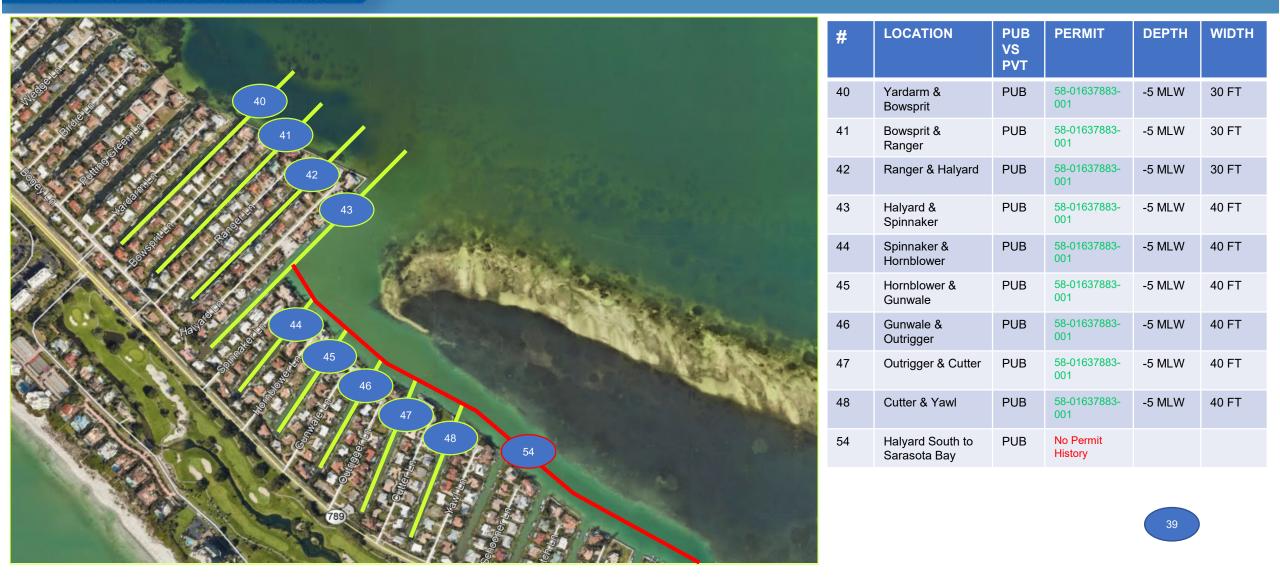

o Permit<br>History    |        |       |
| 33  | Harbor Cove &<br>Putter       | PUB              | 58-<br>01637883-<br>001 | -5 MLW | 40 FT |
| 34  | Putter & Golf<br>Links        | PUB              | 58-<br>01637883-<br>001 | -6 MLW | 30 FT |
| 35  | Golf Links &<br>Chipping      | PUB              | 58-<br>01637883-<br>001 | -6 MLW | 30 FT |
| 36  | Chipping &<br>Wedge           | PUB              | 58-<br>01637883-<br>001 | -6 MLW | 30 FT |
| 37  | Wedge & Birdie                | PUB              | 58-<br>01637883-<br>001 | -6 MLW | 30 FT |
| 38  | Birdie & Putting<br>Green     | PUB              | 58-<br>01637883-<br>001 | -6 MLW | 30 FT |
| 39  | Putting Green &<br>Yardarm    | PUB              | 58-<br>01637883-<br>001 | -5 MLW | 30 FT |

## Canal 40 - 48 and 54 (Yardarm to Yawl)



## Canal 49 – 54 (YawI LN to New Pass)



| #   | LOCATION                         | PUB<br>VS<br>PVT | PERMIT                                          | DEPTH   | WIDTH |
|-----|----------------------------------|------------------|-------------------------------------------------|---------|-------|
| 49  | Yawl & Schooner                  | PUB              | 58-01637883-<br>001 / 41-<br>0380753-001-<br>EI | -5 MLW  | 40 FT |
| 50  | Schooner & Ketch                 | PUB              | 58-01637883-<br>002                             | -5 MLW  | 40 FT |
| 51  | Ketch & Sloop                    | PUB              | 58-01637883-<br>001                             | -5 MLW  | 40 FT |
| 52  | Sloop & Channel                  | PUB              | 20000050