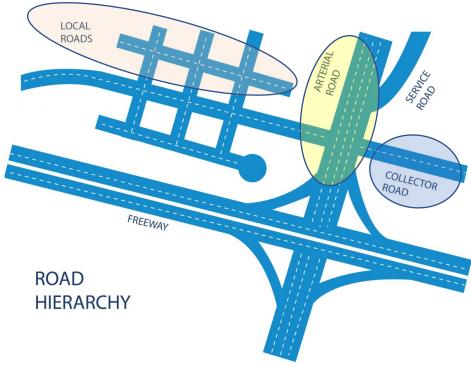

## Canals can be categorized into three (3) primary types:

TOWN OF LONGBOAT KEY

- Access channels, generally perpendicular to the island, to the Bay and Intercoastal Waterway [Arterial] (A)
- Perimeter channels, generally parallel to the island, connecting/collecting residential canals, restaurants, and commercial marinas to the rest of the island and to the bay access channels [Collectors] (P). Also for recreational fishing access (flats).
- Local, residential canals, typically dead end, and serving a specific group of residences [Local].
  - Some canals are public and some are private

https://www.cnu.org/our-projects/street-networks/street-networks-101

Can compare canal types to roadway types in a network, though, not everyone requires access by boat.