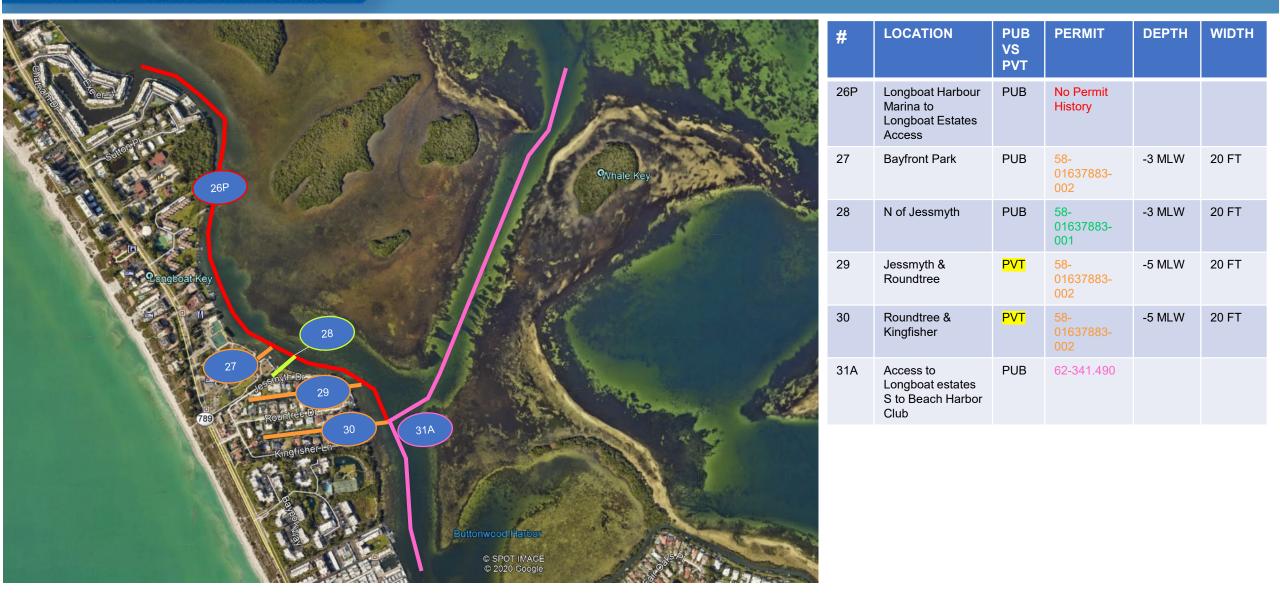

26 (Windward Bay Marina North to Longboat Harbour Marina)



| #   | LOCATION                                                      | PUB<br>VS<br>PVT | PERMIT                  | DEPTH  | WIDTH |
|-----|---------------------------------------------------------------|------------------|-------------------------|--------|-------|
| 24P | Windward Bay<br>Marina North to<br>Longboat Harbour<br>Marina | PUB              | No Permit<br>History    |        |       |
| 25  | Windward Bay<br>Marina South                                  | <mark>PVT</mark> | 58-<br>01637883-<br>003 | -4     | 20 FT |
| 26  | Longboat Harbour<br>Marina                                    | <mark>PVT</mark> | 20000050                | -5 MLW | 20 FT |

### Canal 26P – 31A (Longboat Harbour Marina to Beach Harbor Club)



### Canal 31 – 32P (Beach Harbor Club to Longboat Key Club Moorings)



|      | #   | LOCATION                                     | PUB<br>VS<br>PVT | PERMIT                  | DEPTH  | WIDTH |
|------|-----|----------------------------------------------|------------------|-------------------------|--------|-------|
|      | 31  | Beach Harbor<br>Club through<br>Cranes Bayou | PUB              | 20000050                | -5 MLW | 20 FT |
|      | 32  | Longview &<br>Buttonwood                     | PUB              | 58-<br>01637883-<br>001 | -5 MLW | 20 FT |
|      | 32A | Longboat Key<br>Club Moorings<br>Access      | PUB              | 62-341.490              |        |       |
| 1    | 32B | Fair Oaks &<br>Bayou                         | <mark>???</mark> | No Permit<br>History    |