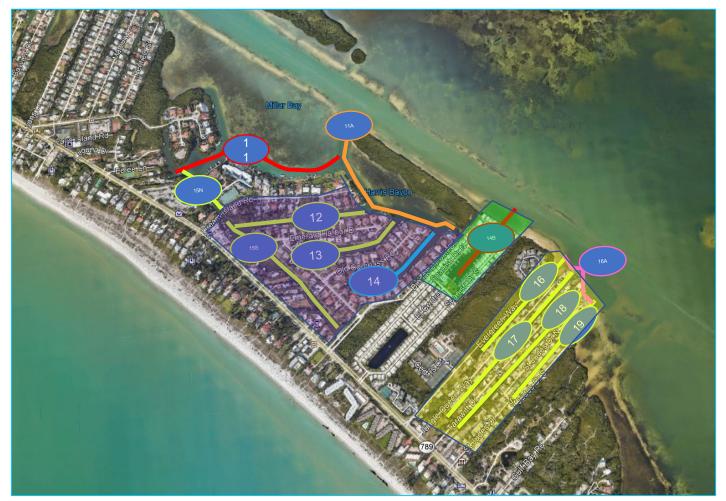

| 58-01637883-<br>001                             | -5 MLW  | 40 FT |
| 52  | Sloop & Channel                  | PUB              | 20000050                                        | -5 MLW  | 35 FT |
| 53  | Boathouse Marina                 | PUB              | 20000050                                        | -5 MLW  | 30 FT |
| 54  | Halyard South to<br>Sarasota Bay | PUB              | No Permit<br>History                            |         |       |
| 55  | Sands Point to<br>New Pass       | PUB              | 41-0380753-<br>001-EI                           | - 5 MLW | 15 FT |
| 55A | Lighthouse Point to New Pass     | PUB              | 41-0380753-<br>001-EI                           | -5 MLW  | 2 FT  |

## **Program Approach**

### Localized Approach Example

TOWN OF LONGBOAT KEY



### North Mid Key

- 1. Canals Have Been Permitted and Dredged in the Past
- 2. Have Similar Location, Widths and Depths (Levels of Service)
- 3. Have a Common Organization to Funnel Communications (Homeowner's Group)
- 4. Could find Properties Under Construction to use as Spoil
- 5. Construction Travel by Water minimized
- 6. Less economy of Scale
- 7. Managing Many Small Districts Difficult

## **Program Approach**

### Town Wide Approach Example



### Town Wide

- 1. Some Canals Have Been Permitted and Dredged in the Past
- 2. Have Differing Widths and Depths (Levels of Service)
- 3. No Common Organization to Funnel Communications (Homeowner's Group)
- 4. Management of Spoil Sites Problematic
- 5. Up to 5 7 miles of Construction Travel by Water
- 6. Who gets prioritization of Effort?