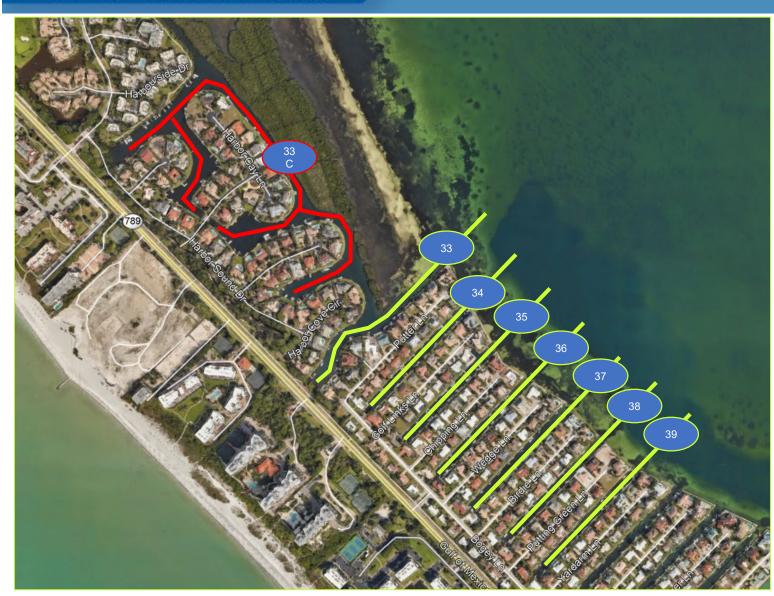

## Canal 33 and 39 (Harbour Oak Dr to Yardarm)

| #   | LOCATION                      | PUB<br>VS<br>PVT | PERMIT                  | DEPTH  | WIDTH |
|-----|-------------------------------|------------------|-------------------------|--------|-------|
| 33C | Harbourside to<br>Harbor Cove | PUB              | No Permit<br>History    |        |       |
| 33  | Harbor Cove &<br>Putter       | PUB              | 58-<br>01637883-<br>001 | -5 MLW | 40 FT |
| 34  | Putter & Golf<br>Links        | PUB              | 58-<br>01637883-<br>001 | -6 MLW | 30 FT |
| 35  | Golf Links &<br>Chipping      | PUB              | 58-<br>01637883-<br>001 | -6 MLW | 30 FT |
| 36  | Chipping &<br>Wedge           | PUB              | 58-<br>01637883-<br>001 | -6 MLW | 30 FT |
| 37  | Wedge & Birdie                | PUB              | 58-<br>01637883-<br>001 | -6 MLW | 30 FT |
| 38  | Birdie & Putting<br>Green     | PUB              | 58-<br>01637883-<br>001 | -6 MLW | 30 FT |
| 39  | Putting Green &<br>Yardarm    | PUB              | 58-<br>01637883-<br>001 | -5 MLW | 30 FT |