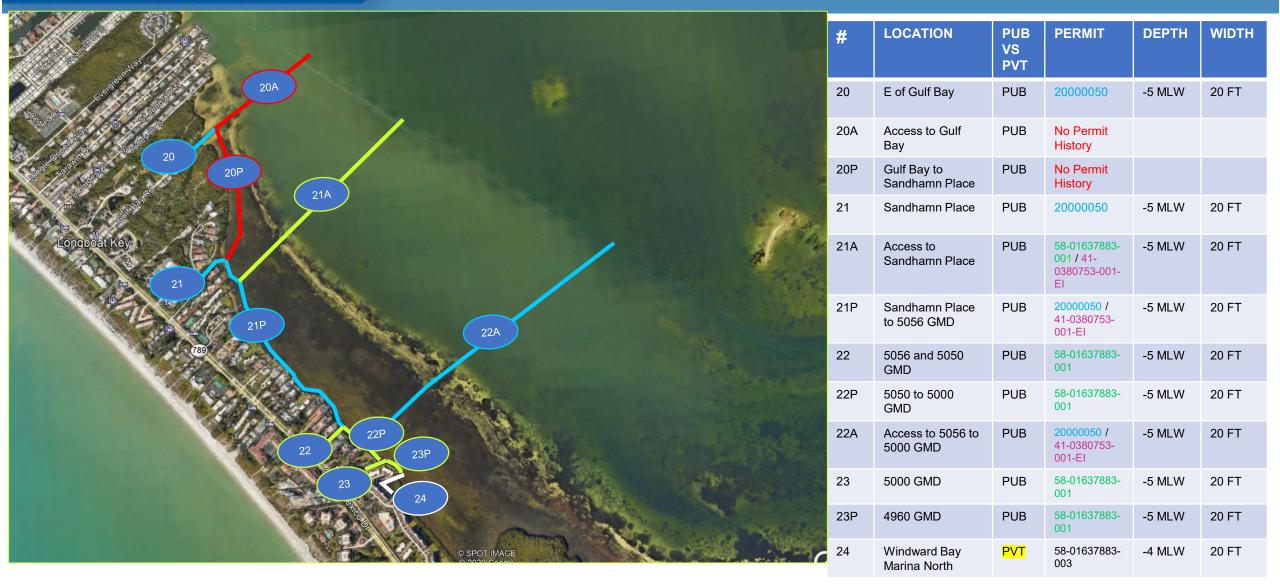

| 10 | South of Penfield                 | <mark>PVT</mark> | 58-01637883-<br>001                       | -5 MLW | 20 FT |

### Canal 11 – 19 (Edlee Ln to St. Judes Dr S)



## Canal 20 – 24 (Gulf Bay Rd to 4960 GMD)



### Canal 24P – 26 (Windward Bay Marina North to Longboat Harbour Marina)



| #   | LOCATION                                                      | PUB<br>VS<br>PVT | PERMIT                  | DEPTH  | WIDTH |
|-----|---------------------------------------------------------------|------------------|-------------------------|--------|-------|
| 24P | Windward Bay<br>Marina North to<br>Longboat Harbour<br>Marina | PUB              | No Permit<br>History    |        |       |
| 25  | Windward Bay<br>Marina South                                  | <mark>PVT</mark> | 58-<br>01637883-<br>003 | -4     | 20 FT |
| 26  | Longboat Harbour<br>Marina                                    | <mark>PVT</mark> | 20000050                | -5 MLW | 20 FT |

### Canal 26P – 31A (Longboat Harbour Marina to Be