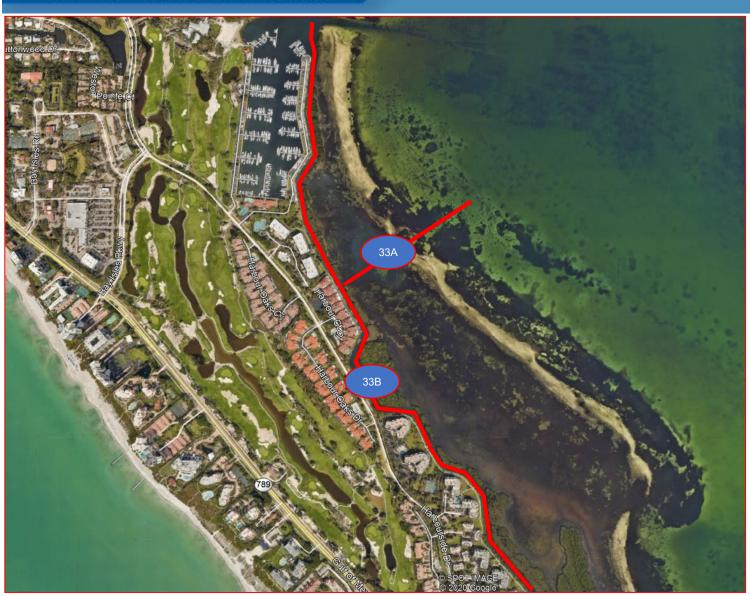

### Canal 33A and 33 B (Longboat Key Club Moorings South to Harbour Oak Dr)

| #   | LOCATION                                                                                          | PUB<br>VS<br>PVT | PERMIT               | DEPTH | WIDTH |
|-----|---------------------------------------------------------------------------------------------------|------------------|----------------------|-------|-------|
| 33A | Access to 33B                                                                                     | PUB              | No Permit<br>History |       |       |
| 33B | Longboat Key<br>Club Moorings<br>South to Harbour<br>Oak Dr Intersects<br>with 33 (Putter<br>Lane | PUB              | No Permit<br>History |       |       |