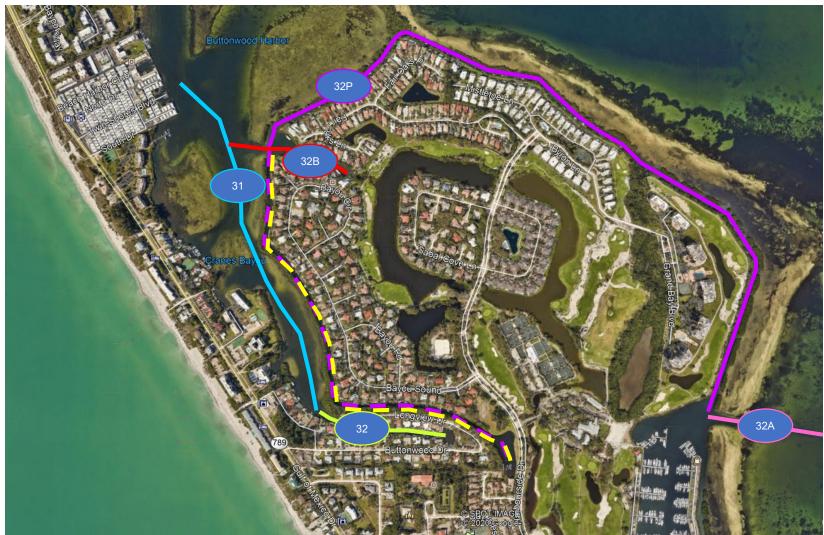

### Canal 31 – 32P (Beach Harbor Club to Longboat Key Club Moorings)

|      | #   | LOCATION                                     | PUB<br>VS<br>PVT | PERMIT                  | DEPTH  | WIDTH |
|------|-----|----------------------------------------------|------------------|-------------------------|--------|-------|
|      | 31  | Beach Harbor<br>Club through<br>Cranes Bayou | PUB              | 20000050                | -5 MLW | 20 FT |
|      | 32  | Longview &<br>Buttonwood                     | PUB              | 58-<br>01637883-<br>001 | -5 MLW | 20 FT |
|      | 32A | Longboat Key<br>Club Moorings<br>Access      | PUB              | 62-341.490              |        |       |
| 1    | 32B | Fair Oaks &<br>Bayou                         | <mark>???</mark> | No Permit<br>History    |        |       |
| 1000 | 32P | Perimeter Canal<br>for LBKC<br>Harbourside   | PUB/<br>PVT      | 41-0380753-<br>001-EI   | -5 MLW | 20 FT |