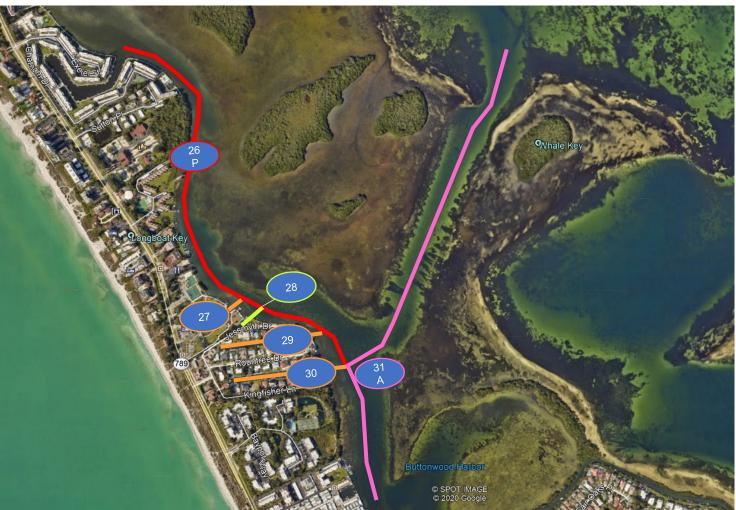

Levels of Service)
- 3. Have a Common Organization to Funnel Communications (Homeowner's Group)
- 4. Could find Properties Under Construction to use as Spoil
- 5. Construction Travel by Water minimized
- 6. Less economy of Scale
- 7. Managing Many Small Districts Difficult

## **Program Approach**

### Town Wide Approach Example



### Town Wide

- 1. Some Canals Have Been Permitted and Dredged in the Past
- 2. Have Differing Widths and Depths (Levels of Service)
- 3. No Common Organization to Funnel Communications (Homeowner's Group)
- 4. Management of Spoil Sites Problematic
- 5. Up to 5 7 miles of Construction Travel by Water
- 6. Who gets prioritization of Effort?
- 7. Can Public Funds be used to improve Private property?

## **Program Approach**

### Geographic Area Approach Example



### Mid Key

- Some Canals Have Been Permitted and Dredged in the Past
- 2. Have Differing Widths and Depths (Levels of Service)
- 3. No Single, Common Organization to Funnel Communications (Homeowner's Group)
- 4. Perimeter / Access Channels 26P and 31A could be funded by all (General benefit)
- 5. Residential Canals funded by Waterfront Property Owners (Specific benefit)
- 6. Can Minimize Construction Travel by Water
- 7. Coordination of effort between General and Specific benefit canals

## **Town Staff Recommendation**

### <u>Staff Recommends a Geographic Area Approach to the Canal Navigation Maintenance</u> <u>Program.</u>

- A. Two categories of projects
  - A. Channels that serve a Town-wide benefit
  - B. Groups of canals that serve canal fronting properties
    - A. Property Ow