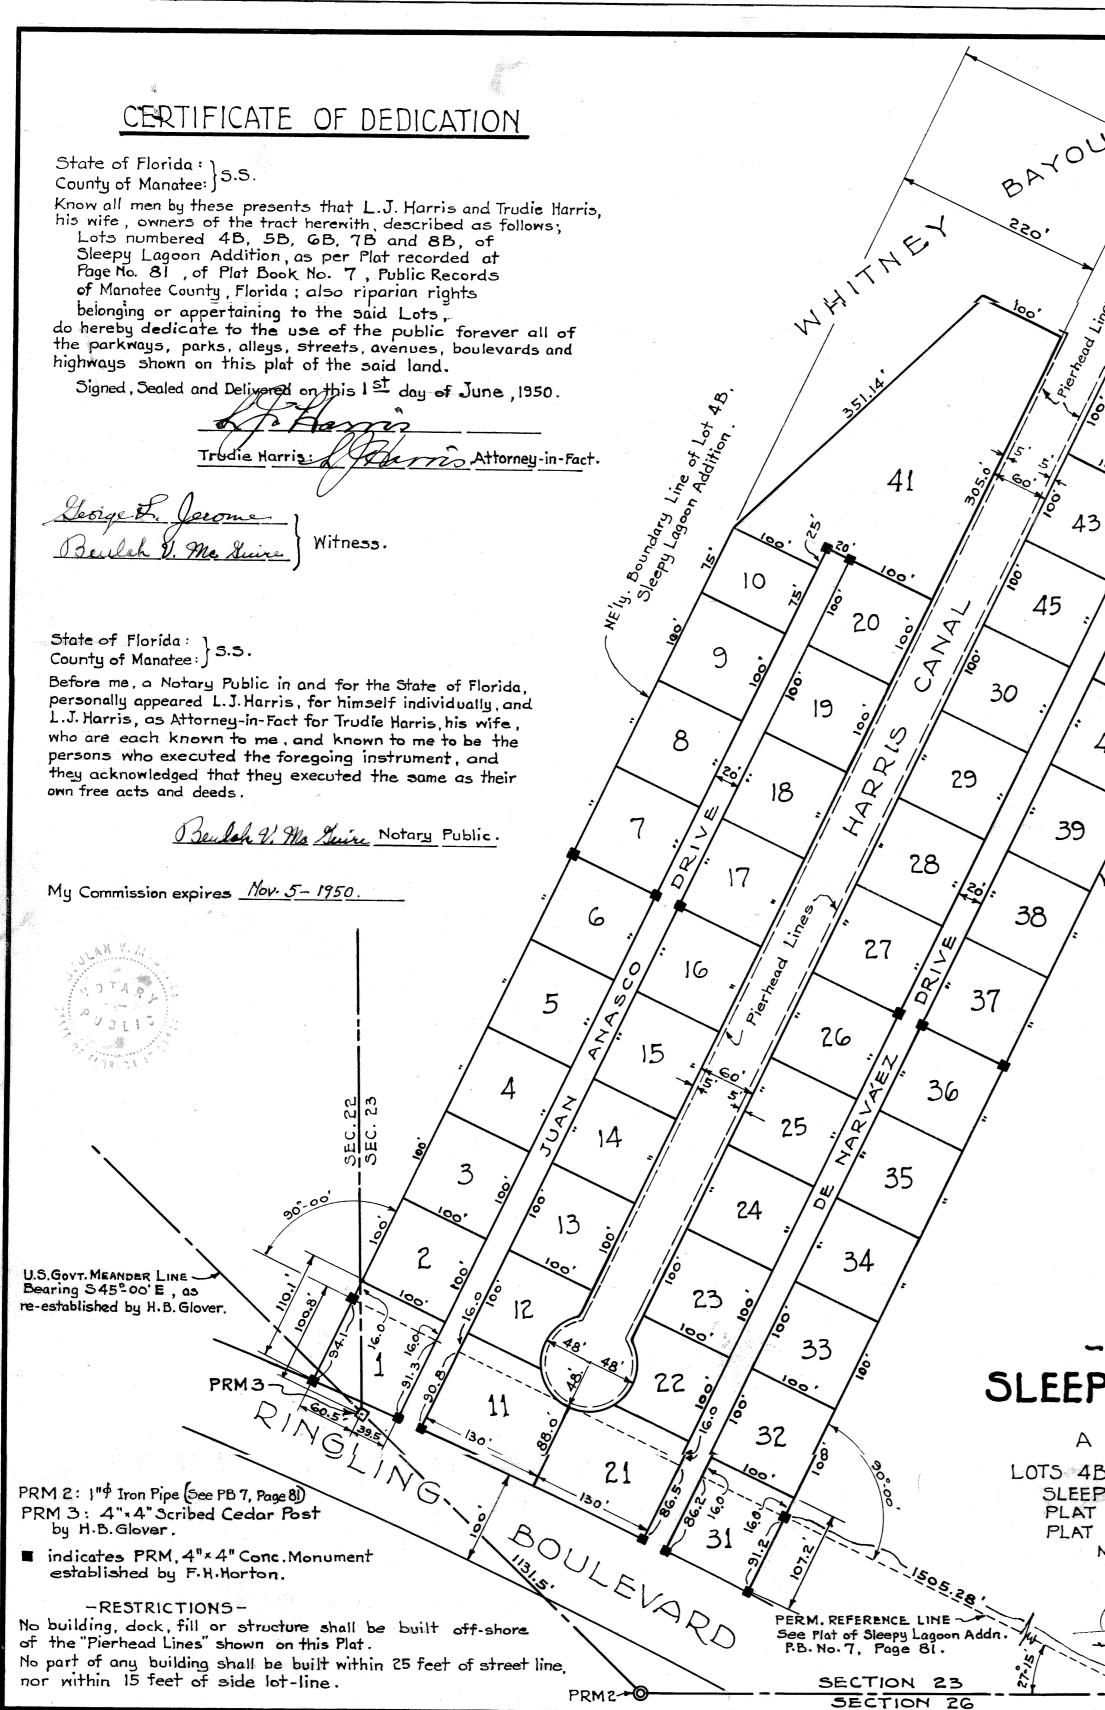

By Seulah Hant

- PLAT OF -SLEEPY LAGOON PARK

550.

42

44

SE! & Boundary Seepy Lay Line Seepy Lagoon OF Lot OB

20

8/

40

A RE-SUBDIVISION OF

LOTS 4B, 5B, GB, 7B, AND 8B. OF SLEEPY LAGOON ADDITION, AS PER PLAT RECORDED AT PAGE NO. 81, OF PLAT BOOK NO. 7 , PUBLIC RECORDS OF MANATEE COUNTY, FLORIDA .

H. HMM Engineer.

day of fine 1950.