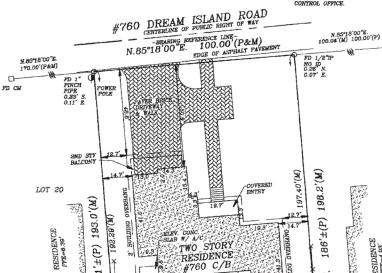

| 34228    |                     |

If using the Elevation Certificate to obtain NFIP flood insurance, affix at least two building photographs below according to the instructions for Item A6. Identify all photographs with: date taken; "Front View" and "Rear View"; and, if required, "Right Side View" and "Left Side View." If submitting more photographs than will fit on this page, use the Continuation Page, following.





Rear View



NOV 2 0 2014

TOWN OF LONGBOAT KEY

# 30 SCALE

## BOUNDARY SURVEY

IN SECTION 23, TOWNSHIP 35 SOUTH, RANGE 1 EAST MANATEE COUNTY, FLORIDA

### FINAL SURVEY

FLOOD DATA:

COMMUNITY NO. 12081C PANEL NO. 0291 E FLOOD ZONE: AE, EL=10 REVISED: 03/17/14

FLOOD DATA TO BE VERIFIED AT COUNTY F.E.M.A. FLOOD CONTROL OFFICE.

- ##

-□ го см



| LOT COVERAG           | GE CALCULATIONS   |
|-----------------------|-------------------|
| BUILDING              | 3,300 SQUARE FEE  |
| COVERED ENTRY, STEPS  | 145 SQUARE FEE    |
| POOL/POOL DECK, STEPS | 1,713 SQUARE FEE  |
| COVERED AREAS         | 498 SQUARE FEE    |
| TOTAL LOT COVERAGE    | 5,658 SQUARE FEE  |
| LOT AREA              | 19,556 SQUARE FEE |
| PERCENT OF COVERAGE   | 28.9%             |
| NON-OPEN SPA          | CE CALCULATIONS   |
| DRIVEWAY & WALKWAY    | 2,031 SQUARE FEE  |
| SEAWALL               | 132 SQUARE FEE    |
| TOTAL LOT COVERAGE    | 5,656 SQUARE FEE  |
| TOTAL NON-OPEN SPACE  | 7,819 SQUARE FEE  |
| PERCENT OF COVERAGE   | 30 0%             |

191'±(P) RESIDENCE #760 C/B 18.5 S.04°42'00"E. COVEREL N.04\*42'00"W. 12.7 COVERED TILE POOL DECK LOT 18 LI