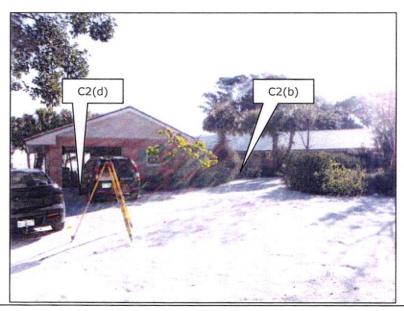

OMB No. 1660-0008 Expiration Date: November 30, 2018

| IMPORTANT: In these spaces, copy the corresponding i                                                                                                                                                                                                                                                                                                                                                                                                                                          | FOR INSURANCE COMPANY USE |                            |                    |                       |  |  |
|-----------------------------------------------------------------------------------------------------------------------------------------------------------------------------------------------------------------------------------------------------------------------------------------------------------------------------------------------------------------------------------------------------------------------------------------------------------------------------------------------|---------------------------|----------------------------|--------------------|-----------------------|--|--|
| Building Street Address (including Apt., Unit, Suite, and/or E                                                                                                                                                                                                                                                                                                                                                                                                                                | Policy Number:            |                            |                    |                       |  |  |
| City State                                                                                                                                                                                                                                                                                                                                                                                                                                                                                    | Company NAIC N            | Company NAIC Number        |                    |                       |  |  |
| TOWN OF LONGBOAT KEY FLO                                                                                                                                                                                                                                                                                                                                                                                                                                                                      | 1                         |                            |                    |                       |  |  |
| SECTION C – BUILDING ELE                                                                                                                                                                                                                                                                                                                                                                                                                                                                      | VATION INFORMAT           | ION (SURVEY RE             | EQUIRED)           |                       |  |  |
|                                                                                                                                                                                                                                                                                                                                                                                                                                                                                               | n Drawings*               |                            | iction* X Finish   | ned Construction      |  |  |
| *A new Elevation Certificate will be required when cor                                                                                                                                                                                                                                                                                                                                                                                                                                        |                           |                            |                    |                       |  |  |
| C2. Elevations – Zones A1–A30, AE, AH, A (with BFE), V Complete Items C2.a–h below according to the buildi                                                                                                                                                                                                                                                                                                                                                                                    | ing diagram specified in  | n Item A7. In Puert        |                    |                       |  |  |
| Benchmark Utilized: SEE COMMENTS                                                                                                                                                                                                                                                                                                                                                                                                                                                              | Vertical Datum:           |                            |                    |                       |  |  |
| Indicate elevation datum used for the elevations in ite  NGVD 1929 X NAVD 1988 Other/So                                                                                                                                                                                                                                                                                                                                                                                                       |                           | V.                         |                    |                       |  |  |
| Datum used for building elevations must be the same                                                                                                                                                                                                                                                                                                                                                                                                                                           |                           | FE.                        | Chack the me       | asurement used.       |  |  |
| a) Top of bottom floor (including basement, crawlspa                                                                                                                                                                                                                                                                                                                                                                                                                                          | ace, or enclosure floor)  | <u>5</u> . <u>5</u>        | X feet             | meters                |  |  |
| b) Top of the next higher floor                                                                                                                                                                                                                                                                                                                                                                                                                                                               |                           | 5.8                        | X feet             | ☐ meters              |  |  |
| c) Bottom of the lowest horizontal structural member                                                                                                                                                                                                                                                                                                                                                                                                                                          | (V Zones only)            | N/A .                      | feet               | meters                |  |  |
| d) Attached garage (top of slab)                                                                                                                                                                                                                                                                                                                                                                                                                                                              | ,                         | 5.5                        | x feet             | meters                |  |  |
| e) Lowest elevation of machinery or equipment servi     (Describe type of equipment and location in Comm                                                                                                                                                                                                                                                                                                                                                                                      | cing the building nents)  | 5.6                        | x feet             | meters                |  |  |
| f) Lowest adjacent (finished) grade next to building (                                                                                                                                                                                                                                                                                                                                                                                                                                        | (LAG)                     | <u>4</u> . <u>9</u>        | x feet             | meters                |  |  |
| g) Highest adjacent (finished) grade next to building                                                                                                                                                                                                                                                                                                                                                                                                                                         | (HAG)                     | <u> </u>                   | x feet             | meters                |  |  |
| h) Lowest adjacent grade at lowest elevation of deck structural support                                                                                                                                                                                                                                                                                                                                                                                                                       | or stairs, including      | N/A                        | feet               | meters                |  |  |
| SECTION D – SURVEYOR, ENGINEER, OR ARCHITECT CERTIFICATION                                                                                                                                                                                                                                                                                                                                                                                                                                    |                           |                            |                    |                       |  |  |
| This certification is to be signed and sealed by a land surveyor, engineer, or architect authorized by law to certify elevation information. I certify that the information on this Certificate represents my best efforts to interpret the data available. I understand that any false statement may be punishable by fine or imprisonment under 18 U.S. Code, Section 1001.                                                                                                                 |                           |                            |                    |                       |  |  |
| Were latitude and longitude in Section A provided by a lice                                                                                                                                                                                                                                                                                                                                                                                                                                   |                           |                            | Check here         | e if attachments.     |  |  |
| Certifier's Name                                                                                                                                                                                                                                                                                                                                                                                                                                                                              | License Number            |                            | 2                  | 15.10                 |  |  |
| LEO MILLS, JR                                                                                                                                                                                                                                                                                                                                                                                                                                                                                 | FL 3513                   |                            | 2 -                | -15-18                |  |  |
| Title REGISTERED SURVEYOR                                                                                                                                                                                                                                                                                                                                                                                                                                                                     |                           |                            | 11                 | AL AL                 |  |  |
| Company Name                                                                                                                                                                                                                                                                                                                                                                                                                                                                                  |                           |                            | 149                | raN.XII]              |  |  |
| LEO MILLS & ASSOCIATES, INC.                                                                                                                                                                                                                                                                                                                                                                                                                                                                  |                           |                            | 1                  | fall 'WI''            |  |  |
| Address<br>620 8th AVENUE WEST                                                                                                                                                                                                                                                                                                                                                                                                                                                                |                           |                            | 1                  | ii e                  |  |  |
| City                                                                                                                                                                                                                                                                                                                                                                                                                                                                                          | State                     | ZIP Code                   | PSM                | 3513                  |  |  |
| PALMETTO                                                                                                                                                                                                                                                                                                                                                                                                                                                                                      | Florida                   | 34221                      | 1311)              | 55 5                  |  |  |
| Signature                                                                                                                                                                                                                                                                                                                                                                                                                                                                                     | Date<br>03/15/2018        | Telephone<br>(941)722-2460 |                    |                       |  |  |
| Copy all pages of this Elevation Certificate and all attachmen                                                                                                                                                                                                                                                                                                                                                                                                                                | ts for (1) community off  | icial, (2) insurance       | agent/company, and | d (3) building owner. |  |  |
| Comments (including type of equipment and location, per                                                                                                                                                                                                                                                                                                                                                                                                                                       | C2(e), if applicable)     |                            |                    |                       |  |  |
| SOURCE AND USED BENCH MARK: NORTH BONNET NUT ON FIRE HYDRANT 718 LINLEY ST. ELEVATION = 4.08 NAVD 1988. C2.a) ELEVATION SHOWN IS FOR OFFICE NEXT TO GARAGE. C2.b) ELEVATION IS FOR MAIN RESIDENCE. C2.e) ELEVATION SHOWN IS FOR TOP OF PLATFORM FOR A/C UNIT AT SOUTHWESTERLY CORNER OF RESIDENCE AFFIXED TO EXTERIOR WALL; TOP OF PLATFORM FOR A/C UNIT BY GARAGE AFFIXED TO EXTERIOR WALL, ELEVATION = 5.7; TOP OF PLATFORM FOR HOT WATER HEATER AFFIXED TO INTERIOR WALL, ELEVATION = 5.8. |                           |                            |                    |                       |  |  |
|                                                                                                                                                                                                                                                                                                                                                                                                                                                                                               |                           |                            |                    | ,                     |  |  |