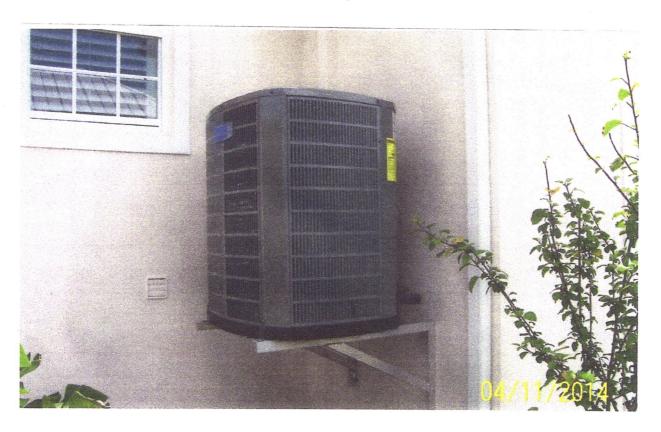

# **ELEVATION CERTIFICATE**

IMPORTANT: Follow the instructions on pages 1-9.

OMB No. 1660-0008 Expiration Date: July 31, 2015

| SECTION A – PROPERTY INFORMATION                                                                                                                                                    |                                                                                                                                                                                                                                                                 |                             |                                                                     |                   | FOR INSURANCE COMPANY USE |  |
|-------------------------------------------------------------------------------------------------------------------------------------------------------------------------------------|-----------------------------------------------------------------------------------------------------------------------------------------------------------------------------------------------------------------------------------------------------------------|-----------------------------|---------------------------------------------------------------------|-------------------|---------------------------|--|
| A1. Building Owner's Name BEACH TO BAY CONS                                                                                                                                         | Building Owner's Name BEACH TO BAY CONSTRUCTION, INC.                                                                                                                                                                                                           |                             |                                                                     |                   |                           |  |
| Building Street Address (including Apt., Unit, Suite, and 613 TRITION AVE                                                                                                           | Building Street Address (including Apt., Unit, Suite, and/or Bldg. No.) or P.O. Route and Box No.                                                                                                                                                               |                             |                                                                     |                   | nber:                     |  |
| City LONGBOAT KEY                                                                                                                                                                   |                                                                                                                                                                                                                                                                 | State FL                    | ZI                                                                  | P Code 34228      |                           |  |
| A3. Property Description (Lot and Block Numbers, Tax Parc<br>LOT 5, COLLIER-WALKERS SUB. PB 46, PG 2                                                                                | 26, SARASOTA CO                                                                                                                                                                                                                                                 | DUNTY                       |                                                                     |                   |                           |  |
| A4. Building Use (e.g., Residential, Non-Residential, Addition A5. Latitude/Longitude: Lat. 27°22'17.7"N  A6. Attach at least 2 photographs of the building if the Cer              | Long. 82°37'38                                                                                                                                                                                                                                                  | .0"W                        |                                                                     | atum: NAD 1       | 1927 × NAD 1983           |  |
| A7. Building Diagram Number 18                                                                                                                                                      | tilicate is being useu                                                                                                                                                                                                                                          | to obtain nood ii           | isurance.                                                           |                   |                           |  |
| A8. For a building with a crawlspace or enclosure(s):                                                                                                                               | NONE so                                                                                                                                                                                                                                                         |                             | building with an atta                                               |                   | 728 sq.ft                 |  |
| <ul> <li>a) Square footage of crawlspace or enclosure(s)</li> <li>b) No. of permanent flood openings in the crawlspace enclosure(s) within 1.0 foot above adjacent grade</li> </ul> |                                                                                                                                                                                                                                                                 | b) N                        | quare footage of atta<br>umber of permanent<br>ithin 1.0 foot above | flood openings i  | n the attached garage     |  |
| c) Total net area of flood openings in A8.b                                                                                                                                         | N/A sq                                                                                                                                                                                                                                                          |                             | otal net area of flood                                              | , ,               |                           |  |
| d) Engineered flood openings?  Yes  No                                                                                                                                              | •                                                                                                                                                                                                                                                               |                             | ngineered flood ope                                                 |                   | -                         |  |
| SECTION B - FLOO                                                                                                                                                                    | D INSURANCE R                                                                                                                                                                                                                                                   | ATE MAP (FIR                | M) INFORMATIO                                                       | N                 |                           |  |
| B1. NFIP Community Name & Community Number LONGBOAT KEY, FL 125126                                                                                                                  | B2. County<br>SARASC                                                                                                                                                                                                                                            |                             |                                                                     | B3                | s. State<br>LORIDA        |  |
| B4. Map/Panel Number B5. Suffix B6. FIRM Index                                                                                                                                      | Date B7. FIRM F                                                                                                                                                                                                                                                 | Panel Effective/            | B8. Flood Zone(s)                                                   | B9. Base Flo      | od Elevation(s) (Zone     |  |
| 125126 0010 B 05/18/19                                                                                                                                                              |                                                                                                                                                                                                                                                                 | d Date<br>15/1983           | A13                                                                 | AO, use t         | pase flood depth) 11      |  |
| B10. Indicate the source of the Base Flood Elevation (BFE) o                                                                                                                        |                                                                                                                                                                                                                                                                 |                             | m B9:                                                               |                   |                           |  |
|                                                                                                                                                                                     |                                                                                                                                                                                                                                                                 | NAVD 1988                   | Other/Source:                                                       |                   |                           |  |
| B12. Is the building located in a Coastal Barrier Resources                                                                                                                         |                                                                                                                                                                                                                                                                 | _                           |                                                                     |                   | )                         |  |
| Designation Date:/ CB                                                                                                                                                               | RS DPA                                                                                                                                                                                                                                                          |                             |                                                                     |                   |                           |  |
| SECTION C - BUILDI                                                                                                                                                                  | NG ELEVATION IN                                                                                                                                                                                                                                                 | FORMATION (                 | SURVEY REQUIR                                                       | ED)               |                           |  |
| Building elevations are based on:      Construction     *A new Elevation Certificate will be required when construction                                                             | n Drawings*                                                                                                                                                                                                                                                     | Building Under C            |                                                                     | ▼ Finished Cons   | truction                  |  |
| C2.a-h below according to the building diagram specifi                                                                                                                              | <ol> <li>Elevations – Zones A1–A30, AE, AH, A (with BFE), VE, V1–V30, V (with BFE), AR, AR/A, AR/AE, AR/A1–A30, AR/AH, AR/AO. Complete Items C2.a–h below according to the building diagram specified in Item A7. In Puerto Rico only, enter meters.</li> </ol> |                             |                                                                     |                   |                           |  |
| Benchmark Utilized: PLAT BM NO. 2                                                                                                                                                   |                                                                                                                                                                                                                                                                 | rtical Datum: <u>5.</u>     |                                                                     |                   |                           |  |
| Indicate elevation datum used for the elevations in iter<br>Datum used for building elevations must be the same                                                                     |                                                                                                                                                                                                                                                                 |                             |                                                                     | Other/Source      | NE                        |  |
| a) Top of bottom floor (including basement, crawlspace                                                                                                                              | e, or enclosure floor)                                                                                                                                                                                                                                          | 12 . 1                      | <b>X</b> feet                                                       | ☐ meters /        | -CF/                      |  |
| b) Top of the next higher floor                                                                                                                                                     |                                                                                                                                                                                                                                                                 | N/A                         | feet                                                                | meters            | APR 25 201                |  |
| c) Bottom of the lowest horizontal structural member (                                                                                                                              | V Zones only)                                                                                                                                                                                                                                                   | N/A                         | feet                                                                | ☐ meters (        | APR 25 201                |  |
| d) Attached garage (top of slab)                                                                                                                                                    |                                                                                                                                                                                                                                                                 | <u>8</u> . <u>9</u><br>12.1 | Seet                                                                | meters a          | INING & LONGRO            |  |
| <ul> <li>e) Lowest elevation of machinery or equipment servicing<br/>(Describe type of equipment and location in Commentation)</li> </ul>                                           | ents)                                                                                                                                                                                                                                                           |                             | <b>X</b> feet                                                       |                   | nning, Zoning and Bu      |  |
| f) Lowest adjacent (finished) grade next to building (L                                                                                                                             |                                                                                                                                                                                                                                                                 | 7. <u>8</u><br>8.1          | Steet                                                               | I meters          | 1,7                       |  |
| <ul> <li>g) Highest adjacent (finished) grade next to building (H</li> <li>h) Lowest adjacent grade at lowest elevation of deck of</li> </ul>                                       |                                                                                                                                                                                                                                                                 | 8.7                         | <b>⊠</b> feet <b>⊠</b> feet                                         | ☐ meters ☐ meters |                           |  |
| structural support                                                                                                                                                                  | or Starrs, mordanig                                                                                                                                                                                                                                             |                             |                                                                     |                   |                           |  |
| SECTION D - SURV                                                                                                                                                                    | EYOR, ENGINEER                                                                                                                                                                                                                                                  | OR ARCHITE                  | CT CERTIFICATION                                                    | ON STORY          | QBEAT TO                  |  |
| This certification is to be signed and sealed by a land survey information. I certify that the information on this Certificate re                                                   | or, engineer, or archite                                                                                                                                                                                                                                        | ect authorized by           | law to certify elevati                                              | 7                 | RIFIDA NO.                |  |
| I understand that any false statement may be punishable by fi                                                                                                                       | ne or imprisonment u                                                                                                                                                                                                                                            | nder 18 U.S. Cod            | e, Section 1001.                                                    | £ 1.9             | 100                       |  |
| <ul> <li>Check here if comments are provided on back of form.</li> <li>Check here if attachments.</li> </ul>                                                                        | Were latitude and I<br>licensed land surve                                                                                                                                                                                                                      | _                           | No □ No                                                             | tur               | falue                     |  |
| Certifier's Name<br>KENNETH R.PALMER                                                                                                                                                |                                                                                                                                                                                                                                                                 | License L<br>LS 466         |                                                                     | 2                 | SEA 4                     |  |
| Title<br>JRVEYOR                                                                                                                                                                    | PALMER LAND                                                                                                                                                                                                                                                     | SURVEYING,                  | L.L.C.                                                              | 0.04              | C. BEUE.                  |  |
| 1435 TALLEVAST ROAD                                                                                                                                                                 | City<br>SARASOTA                                                                                                                                                                                                                                                | State<br>FL                 | ZIP Code<br>34243                                                   | Page 50           | ED LAND                   |  |
| Signature                                                                                                                                                                           | Date<br>04/18/2014                                                                                                                                                                                                                                              | Telephone<br>(941) 52       | 27-0142                                                             |                   |                           |  |