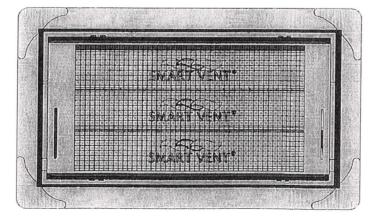

<sup>®</sup> Overhead Door | 1540-524        | 15 <sup>3</sup> /4" X 7 <sup>3</sup> /4" | 200                |
| SmartVENT <sup>®</sup> Overhead Door | 1540-514        | 15 <sup>3</sup> /4" X 7 <sup>3</sup> /4" | 200                |
| Wood Wall FloodVENT <sup>®</sup>     | 1540-570        | 14" X 8 <sup>3</sup> / <sub>4</sub> "    | 200                |
| Wood Wall FloodVENT® Overhead Door   | 1540-574        | 14" X 8 <sup>3</sup> /4"                 | 200                |
| SmartVENT <sup>®</sup> Stacker       | 1540-511        | 16" X 16"                                | 400                |
| FloodVent <sup>®</sup> Stacker       | 1540-521        | 16" X 16"                                | 400                |

TABLE 1-MODEL SIZES

For SI: 1 inch = 25.4 mm; 1 square foot =  $m^2$ 



FIGURE 1-SMART VENT: MODEL 1540-510