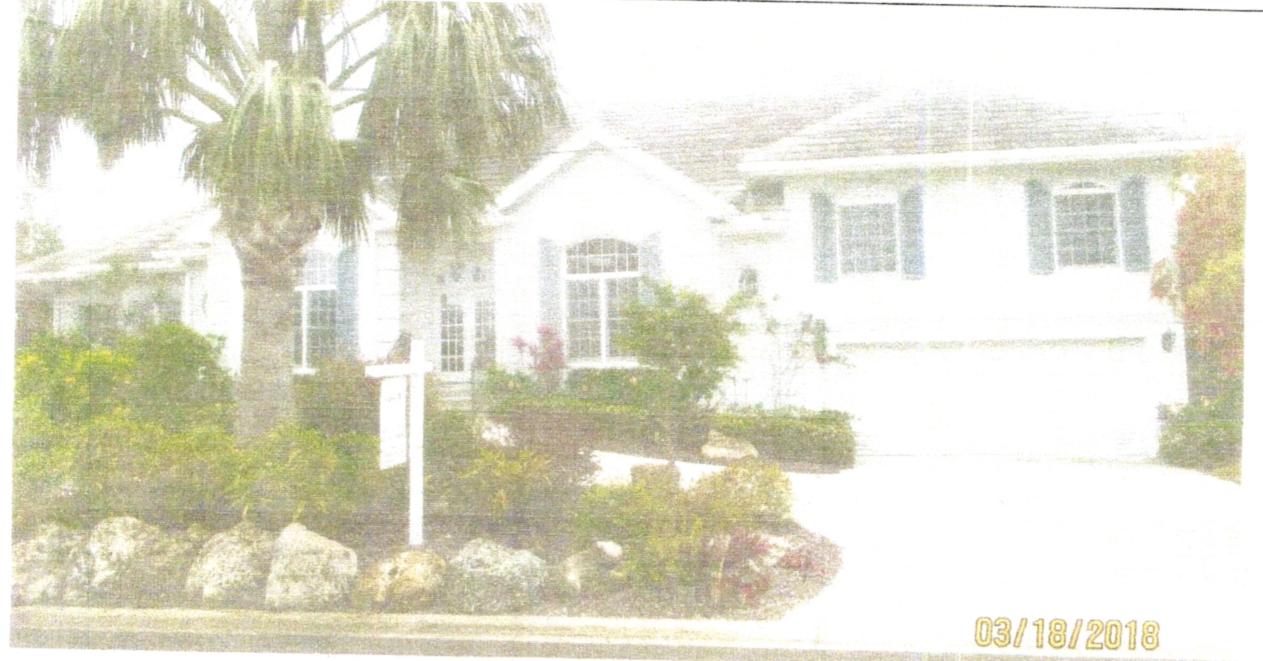

If using the Elevation Certificate to obtain NFIP flood insurance, affix at least 2 building photographs below according to the instructions for Item A6. Identify all photographs with date taken; "Front View" and "Rear View"; and, if required, "Right Side View" and "Left Side View." When applicable, photographs must show the foundation with representative examples of the flood openings or vents, as indicated in Section A8. If submitting more photographs than will fit on this page, use the Continuation Page.

Photo One

Photo One Caption FRONT VIEW

Photo Two

Photo Two Caption REAR VIEW

RECEIVED

TOWN OF LONGBOAT KEY Planning, Zoning and Building

JOAN OF FONCEON, KEN