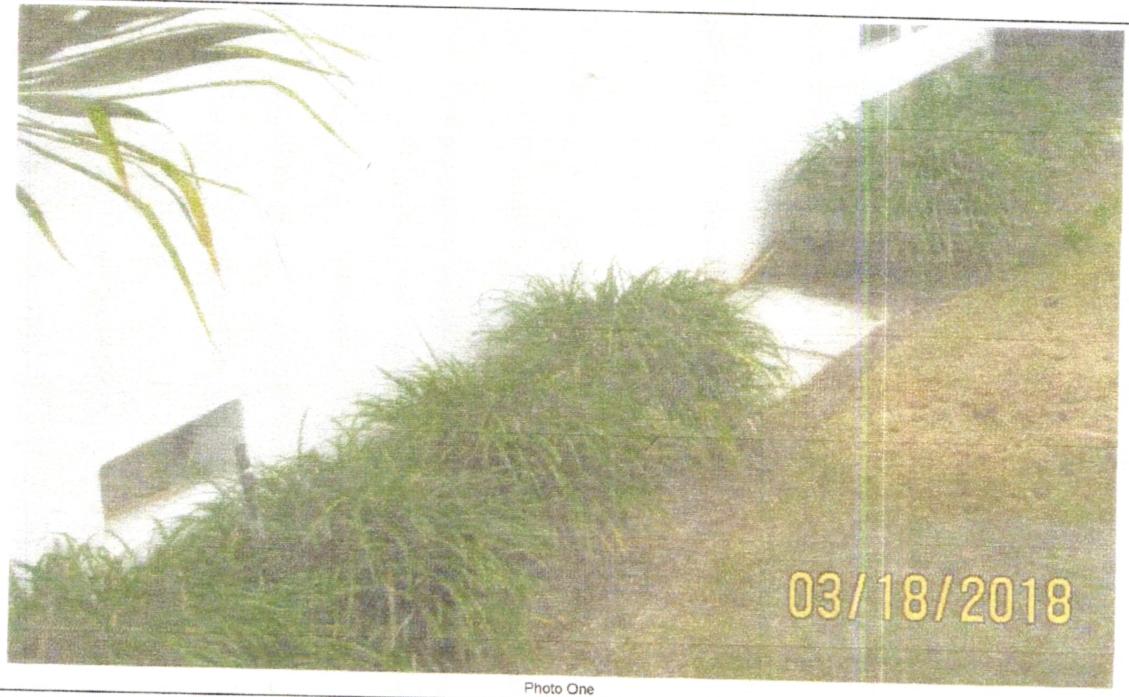

If submitting more photographs than will fit on the preceding page, affix the additional photographs below. Identify all photographs with: date taken; "Front View" and "Rear View"; and, if required, "Right Side View" and "Left Side View." When applicable, photographs must show the foundation with representative examples of the flood openings or vents, as indicated in Section A8.

Photo One Caption TYPICAL FLOW-THRU VENT

**ELEVATION CERTIFICATE** 