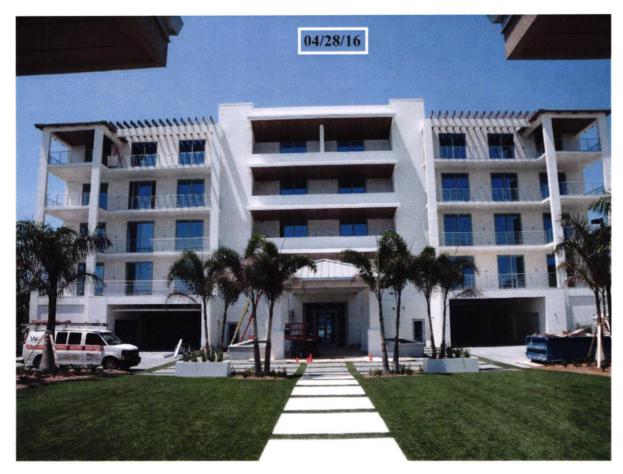

If using the Elevation Certificate to obtain NFIP flood insurance, affix at least 2 building photographs below according to the instructions for Item A6. Identify all photographs with date taken; "Front view" and Rear view"; and, if required, "Right Side View" and "Left Side View." When applicable, photographs must show the foundation with representative examples of the flood openings or vents, as indicated in Section A8. If submitting more photographs than will fit on this page, use the Continuation Page.

FRONT VIEW

LEFT SIDE VIEW