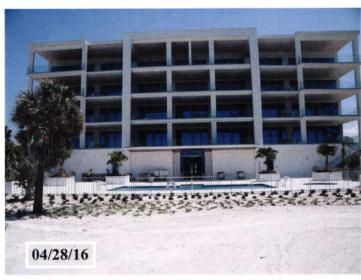

If submitting more photographs than will fit on the preceding page, affix the additional photographs below. Identify all photographs with: date taken; "Front View" and "Rear View" and, if required, "Right Side View" and "Left Side View." When applicable, photographs must show the foundation with representative examples of the flood openings or vents, as indicated in Section A8.

**RIGHT SIDE VIEW** LOOKING WEST

**REAR VIEW** 

**LEFT SIDE LOOKING WEST** 

**RIGHT SIDE VIEW LOOKING EAST** 

**SMART VENT**