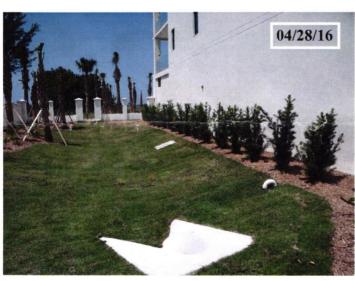

If using the Elevation Certificate to obtain NFIP flood insurance, affix at least 2 building photographs below according to the instructions for Item A6. Identify all photographs with date taken; "Front view" and Rear view"; and, if required, "Right Side View" and "Left Side View." When applicable, photographs must show the foundation with representative examples of the flood openings or vents, as indicated in Section A8. If submitting more photographs than will fit on this page, use the Continuation Page.

FRONT VIEW

LEFT SIDE VIEW