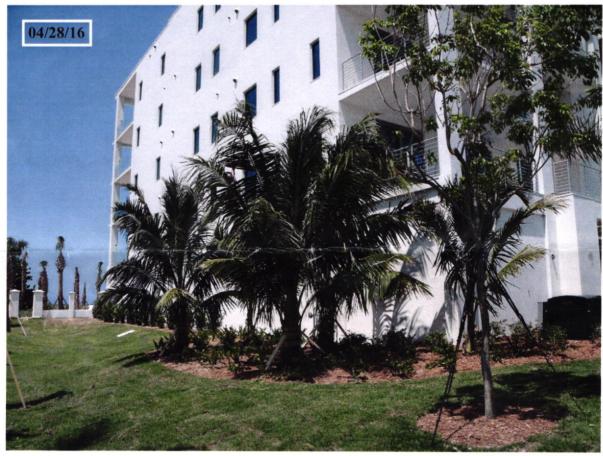

If submitting more photographs than will fit on the preceding page, affix the additional photographs below. Identify all photographs with: date taken; "Front View" and "Rear View" and, if required, "Right Side View" and "Left Side View." When applicable, photographs must show the foundation with representative examples of the flood openings or vents, as indicated in Section A8.

**RIGHT SIDE VIEW** LOOKING WEST

**REAR VIEW** 

**LEFT SIDE LOOKING WEST** 

**RIGHT SIDE VIEW LOOKING EAST** 

**SMART VENT**