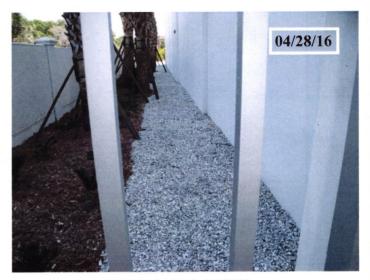

If submitting more photographs than will fit on the preceding page, affix the additional photographs below. Identify all photographs with: date taken; "Front View" and "Rear View" and, if required, "Right Side View" and "Left Side View." When applicable, photographs must show the foundation with representative examples of the flood openings or vents, as indicated in Section A8.

**RIGHT SIDE VIEW** LOOKING WEST

**REAR VIEW** 

**LEFT SIDE LOOKING WEST** 

**RIGHT SIDE VIEW LOOKING EAST** 

**SMART VENT**