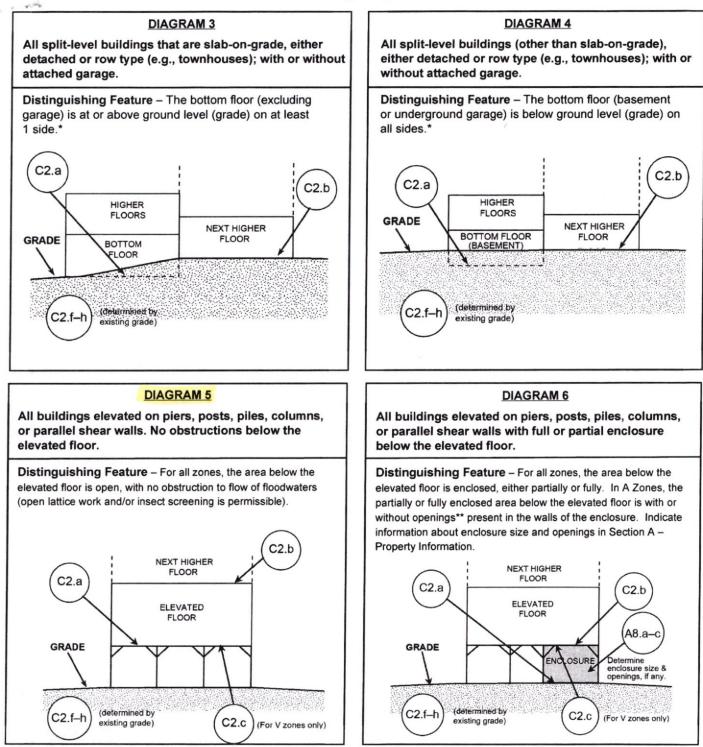

| Copy all pages of this Elev                                                                                                                                                                      | SECTION A – PROPE                                                      |                                                                                                                              |                                   | ty official, (2) filou |                                  | ANCE COMPANY USE                   |
|--------------------------------------------------------------------------------------------------------------------------------------------------------------------------------------------------|------------------------------------------------------------------------|------------------------------------------------------------------------------------------------------------------------------|-----------------------------------|------------------------|----------------------------------|------------------------------------|
| A1. Building Owner's Name<br>Andrew J. Sloman                                                                                                                                                    |                                                                        |                                                                                                                              |                                   |                        | Policy Num                       |                                    |
| <ul> <li>A2. Building Street Address (including Apt., Unit, Suite, and/or Bldg. No.) or P.O. Route and Box No.</li> <li>3021 Gulf of Mexico Dr. (Addition to existing structure only)</li> </ul> |                                                                        |                                                                                                                              |                                   |                        | Company N                        | AIC Number:                        |
| City<br>Town of Longboat I                                                                                                                                                                       | Кеу                                                                    | ad to be<br>Single and the second | State<br>Florida                  |                        | ZIP Code<br>34228                |                                    |
|                                                                                                                                                                                                  | on (Lot and Block Numbers<br>NE 10' for Right of Way, 0                |                                                                                                                              |                                   |                        |                                  | y Appraiser                        |
| A4. Building Use (e.g.,                                                                                                                                                                          | Residential, Non-Resident                                              | tial, Addition                                                                                                               | , Accessory,                      | etc.) Residenti        | al / Deck Addition               |                                    |
| A5. Latitude/Longitude:                                                                                                                                                                          | Lat. 27.370435°                                                        | Long8                                                                                                                        | 32.629323°                        | Horizonta              | al Datum: 🔲 NAD 1                | 927 🗙 NAD 1983                     |
| A6. Attach at least 2 ph                                                                                                                                                                         | notographs of the building                                             | if the Certific                                                                                                              | ate is being                      | used to obtain floo    | od insurance.                    |                                    |
| A7. Building Diagram N                                                                                                                                                                           | lumber 5                                                               |                                                                                                                              |                                   |                        |                                  |                                    |
| A8. For a building with                                                                                                                                                                          | a crawlspace or enclosure                                              | e(s):                                                                                                                        |                                   |                        |                                  |                                    |
| a) Square footage                                                                                                                                                                                | of crawlspace or enclosur                                              | e(s)                                                                                                                         |                                   | 0.00 sq ft             |                                  |                                    |
| b) Number of perm                                                                                                                                                                                | anent flood openings in th                                             | e crawlspace                                                                                                                 | e or enclosur                     | e(s) within 1.0 foo    | t above adjacent gra             | ade 0                              |
| c) Total net area of                                                                                                                                                                             | f flood openings in A8.b                                               |                                                                                                                              | 0.00 sq ii                        | 1                      | RECE                             | IVED                               |
| d) Engineered floo                                                                                                                                                                               | d openings? Yes                                                        |                                                                                                                              |                                   |                        | I A Cone dis Line                |                                    |
|                                                                                                                                                                                                  | acción disposedora en acono se accelerada en activación de DEC 30 2020 |                                                                                                                              |                                   |                        |                                  |                                    |
| A9. For a building with an attached garage: TOWN OF LONGBOAT KEY                                                                                                                                 |                                                                        |                                                                                                                              |                                   |                        |                                  |                                    |
| a) Square footage                                                                                                                                                                                | of attached garage                                                     |                                                                                                                              | 0.00 sq f                         |                        | Planning, Zon                    | ing & Building                     |
| b) Number of perm                                                                                                                                                                                | anent flood openings in th                                             | e attached g                                                                                                                 | arage within                      | 1.0 foot above ad      | jacent grade 0                   |                                    |
| c) Total net area of                                                                                                                                                                             | f flood openings in A9.b                                               | 100                                                                                                                          | 0.00 sc                           | in                     |                                  |                                    |
| d) Engineered floor                                                                                                                                                                              | d openings?                                                            | × No                                                                                                                         |                                   |                        |                                  |                                    |
|                                                                                                                                                                                                  |                                                                        |                                                                                                                              |                                   |                        |                                  |                                    |
|                                                                                                                                                                                                  | SECTION B - FLOO                                                       | OD INSURA                                                                                                                    | NCE RATE                          | MAP (FIRM) IN          | FORMATION                        |                                    |
| S NOT A G A                                                                                                                                                                                      | ame & Community Number                                                 | er                                                                                                                           | B2. County                        | Name                   |                                  | B3. State                          |
| Town of Longboat Key                                                                                                                                                                             | 125126                                                                 |                                                                                                                              | Sarasota                          |                        |                                  | Florida                            |
| B4. Map/Panel B5<br>Number                                                                                                                                                                       | . Suffix B6. FIRM Index<br>Date                                        | Eff                                                                                                                          | RM Panel<br>ective/<br>vised Date | B8. Flood<br>Zone(s)   | B9. Base Flood E<br>(Zone AO, us | levation(s)<br>e Base Flood Depth) |
| 12115C0107 F                                                                                                                                                                                     | 11-04-2016                                                             | 11-04-2                                                                                                                      |                                   | VE                     | 12'                              |                                    |
| 🗌 FIS Profile 🛛                                                                                                                                                                                  | e of the Base Flood Eleva                                              | etermined [                                                                                                                  | Other/Sou                         | Irce:                  | stanton (                        |                                    |
| B11. Indicate elevation                                                                                                                                                                          | datum used for BFE in Ite                                              | em B9: 🔲 N                                                                                                                   | GVD 1929                          | × NAVD 1988            | Other/Source:                    | 1 21 1 21 <sup>1</sup> 0           |
| B12. Is the building loc                                                                                                                                                                         | ated in a Coastal Barrier F                                            | Resources S                                                                                                                  | ystem (CBRS                       | ) area or Otherwi      | se Protected Area (              | DPA)? 🗌 Yes 🔀 No                   |
| Designation Date                                                                                                                                                                                 | :                                                                      |                                                                                                                              |                                   |                        |                                  |                                    |
|                                                                                                                                                                                                  |                                                                        |                                                                                                                              |                                   |                        |                                  |                                    |