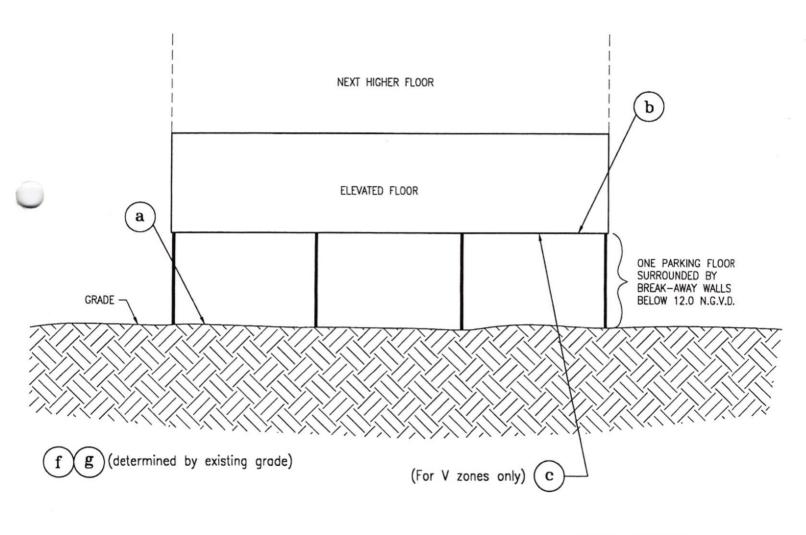

## BUILDING DIAGRAM

BUILDINGS ELEVATED ON PIERS, POSTS, COLUMNS OR PARALLEL SHEAR WALLS WITH FULL OR PARTIAL ENCLOSURE BELOW THE ELEVATED FLOOR.