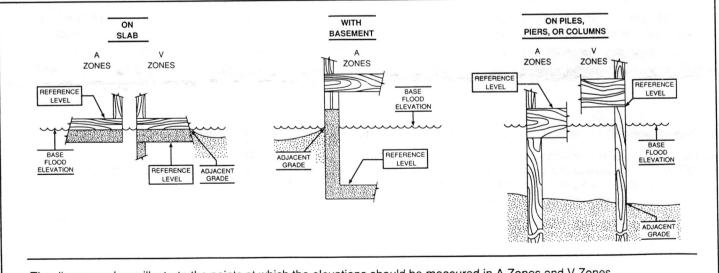

#### SECTION C BUILDING ELEVATION INFORMATION

- <sup>1</sup> Using the Elevation Certificate Instructions, indicate the diagram number from the diagrams found on Pages 5 and 6 that best scribes the subject building's reference level <u>6</u>.
- of LILI feet NGVD (or other FIRM datum-see Section B, Item 7).
- (b). FIRM Zones V1-V30, VE, and V (with BFE). The bottom of the lowest horizontal structural member of the reference level from the selected diagram, is at an elevation of || | |1|7|, 4 feet NGVD (or other FIRM datum-see Section B, Item 7).
- (c). FIRM Zone A (without BFE). The floor used as the reference level from the selected diagram is Low feet above or below (check one) the highest grade adjacent to the building.
- (d). FIRM Zone AO. The floor used as the reference level from the selected diagram is \_\_\_\_\_. feet above \_\_\_\_\_ or below \_\_\_\_\_ (check one) the highest grade adjacent to the building. If no flood depth number is available, is the building's lowest floor (reference level) elevated in accordance with the community's floodplain management ordinance? \_\_\_\_\_ Yes \_\_\_\_ No \_\_\_\_ Unknown
- 3. Indicate the elevation datum system used in determining the above reference level elevations: X NGVD '29 Other (describe under Comments on Page 2). (NOTE: If the elevation datum used in measuring the elevations is different than that used on the FIRM [see Section B, Item 7], then convert the elevations to the datum system used on the FIRM and show the conversion equation under Comments on Page 2.)
- 4. Elevation reference mark used appears on FIRM: Ves No (See Instructions on Page 4)
- 5. The reference level elevation is based on: 🛛 actual construction 🗌 construction drawings (NOTE: Use of construction drawings is only valid if the building does not yet have the reference level floor in place, in which case this certificate will only be valid for the building during the course of construction. A post-construction Elevation Certificate will be required once construction is complete.)
- 6. The elevation of the lowest grade immediately adjacent to the building is: [3], [0] feet NGVD (or other FIRM datum-see Section B, Item 7).

COMMENTS: \_\_\_\_\_Building is under construction - The lowest grade adjacent to building is

based off of the design garage door opening at the entrance to the building.

The diagrams above illustrate the points at which the elevations should be measured in A Zones and V Zones.

Elevations for all A Zones should be measured at the top of the reference level floor.

Elevations for all V Zones should be measured at the bottom of the lowest horizontal structural member.

.

[=

+

| Т | E | - |  |
|---|---|---|--|
|   |   |   |  |