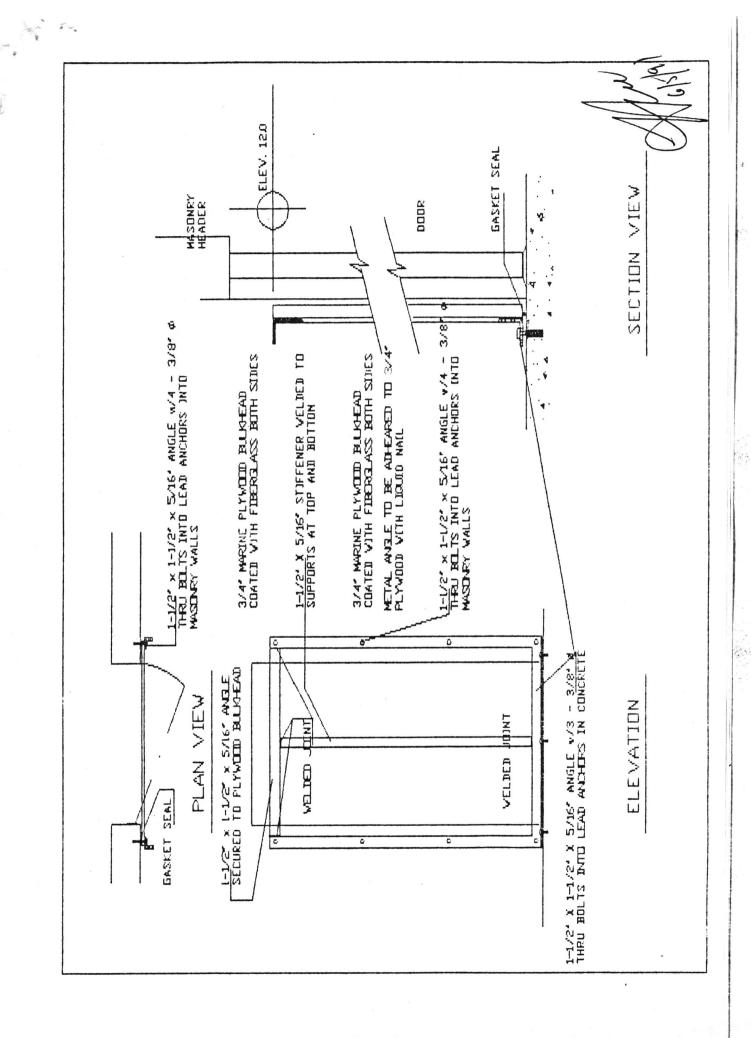

## FLOODPROOFING CERTIFICATE

|                                                                                        | FOR                                                                                                                      | R NON-RE                                                                    | SIDENTIAL STRI                                                                                                            | UCTURES                                    |                                         |                                                                                                                                     |  |
|----------------------------------------------------------------------------------------|--------------------------------------------------------------------------------------------------------------------------|-----------------------------------------------------------------------------|---------------------------------------------------------------------------------------------------------------------------|--------------------------------------------|-----------------------------------------|-------------------------------------------------------------------------------------------------------------------------------------|--|
| owever, a floodproofing de                                                             | esign certification is re<br>ommunity's floodplain                                                                       | manageme                                                                    | nt elevation require                                                                                                      | ments or effe                              | ect the ins<br>ents. The<br>th the loca | nt floodplain management                                                                                                            |  |
| rdinance.                                                                              |                                                                                                                          |                                                                             |                                                                                                                           |                                            |                                         | FOR INSURANCE COMPANY USE POLICY NUMBER                                                                                             |  |
| JILDING OWNER'S NAME                                                                   | 20 100 12                                                                                                                |                                                                             |                                                                                                                           |                                            | 110                                     | LIOT NOMBEN                                                                                                                         |  |
| Mr. and Mrs. Connect ADDRESS (Including April 6400 Gulf of M                           | larl Johnson<br>Unit Suite and/or Bldg l<br>Mexico_Dr                                                                    | Number) OR P.C                                                              | D. NOUTE AND BOX NU                                                                                                       | мвеп                                       | COI                                     | MPANY NAIC NUMBER                                                                                                                   |  |
| THER DESCRIPTION (I of and F                                                           | lock Numbers, etc.)                                                                                                      |                                                                             |                                                                                                                           |                                            | 1 Ma                                    | natee County, FL                                                                                                                    |  |
| Lot 1-C, Slee                                                                          | py Lagoon Ac                                                                                                             | dition                                                                      | , Plat Book                                                                                                               | pg                                         |                                         | natee County, FL AIE ZIP CODE                                                                                                       |  |
| Longboat Key                                                                           | _ ,                                                                                                                      |                                                                             |                                                                                                                           | (FIDAN INIE                                | Flori                                   |                                                                                                                                     |  |
| ,                                                                                      |                                                                                                                          | OOD INSUF                                                                   | RANCE RATE MAP                                                                                                            | (FIRM) INFO                                |                                         | N                                                                                                                                   |  |
| rovide the following from                                                              | the proper FIRM:                                                                                                         |                                                                             |                                                                                                                           |                                            |                                         | BASE FLOOD ELEVATION                                                                                                                |  |
| COMMUNITY NUMBER                                                                       | PANEL NUMBER                                                                                                             | SUFFIX                                                                      | DATE OF FIRM INDI                                                                                                         |                                            | M ZONE                                  | (in AO Zones, use depth)                                                                                                            |  |
| 125126                                                                                 | 0005                                                                                                                     | Ç                                                                           | OCT 1,198                                                                                                                 | 3 A-                                       | 3                                       | + 12' NGVD                                                                                                                          |  |
|                                                                                        |                                                                                                                          |                                                                             |                                                                                                                           | 1.0                                        | Janal Enc                               | ducer or Architect)                                                                                                                 |  |
| SECTION II                                                                             | FLOODPROOFING                                                                                                            | INFORMAT                                                                    | ION (By a Registe                                                                                                         | red Profess                                | ional Eng                               | Jilleer of Arctificacy                                                                                                              |  |
| on the FIRM.) Height of floodpro (NOTE: for insura Base Flood Eleva building's insuran | oling on the building                                                                                                    | above the lo<br>the building<br>credit. If the<br>a higher pre              | owest adjacent grad<br>'s floodproofed des<br>e building is floodpr<br>amium.)                                            | e is9[<br>lign elevation<br>roofed only to | [] feet.<br>I must be a<br>o the Base   | ed must be the same as that at least one foot above the r Flood Elevation, then the Architect)                                      |  |
| the design and m<br>provisions:<br>The stru<br>elevation                               | d upon development<br>ethods of construction<br>cture, together with a<br>n indicated above, wit<br>tural components are | and/or revien are in acco<br>ttendant util<br>th walls that<br>capable of t | w of structural design<br>ordance with accept<br>ities and sanitary fa<br>are substantially im-<br>resisting hydrostation | cilities, is wa<br>permeable to            | terlight to<br>the pass                 | plans for construction that<br>ce for meeting the following<br>the floodproofed design<br>age of water.<br>od forces, including the |  |
| ellects o                                                                              | if buoyancy, and antic                                                                                                   | cipaled debu                                                                | is impact forces.<br>Seents my hest elloi                                                                                 | ts to interpre                             | ıl ihe dala                             | available. I understand that                                                                                                        |  |
| CERTIFIER'S NAME                                                                       | AN RI                                                                                                                    | UEIN                                                                        | BERG                                                                                                                      | COMPANY I                                  | 30/28                                   | 2                                                                                                                                   |  |
| ADDRESS /F 59                                                                          | Northo                                                                                                                   | ato                                                                         | Blud                                                                                                                      | SHE                                        | DJ C                                    | ing Intering SIALE FL                                                                                                               |  |
| SIGNATURE                                                                              | La                                                                                                                       | Ly                                                                          | 7                                                                                                                         | 6/4/                                       | 191                                     | F/3-317-28f                                                                                                                         |  |
| Copies should be made                                                                  | of this Certificate fo                                                                                                   | r: 1) comm                                                                  | unity official, 2) in                                                                                                     | surance age                                | nt/compa                                | nny, and 3) building owner.                                                                                                         |  |