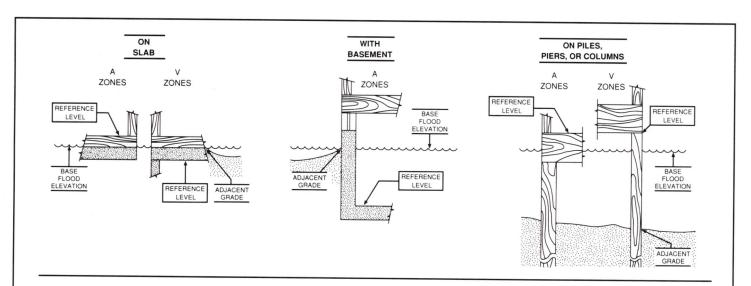

The diagrams above illustrate the points at which the elevations should be measured in A Zones and V Zones.

Elevations for all A Zones should be measured at the top of the reference level floor.

Elevations for all V Zones should be measured at the bottom of the lowest horizontal structural member.