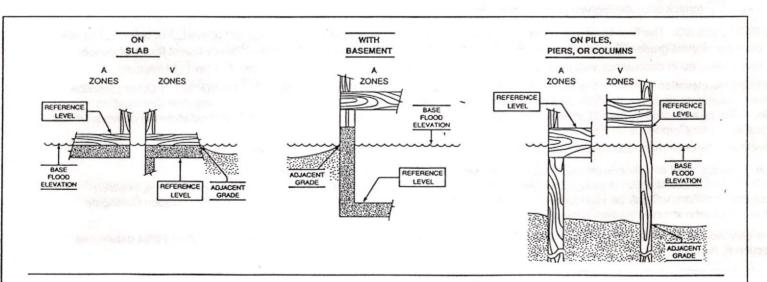

The diagrams above illustrate the points at which the elevations should be measured in A Zones and V Zones.

Elevations for all A Zones should be measured at the top of the reference level floor.

Elevations for all V Zones should be measured at the bottom of the lowest horizontal structural member.