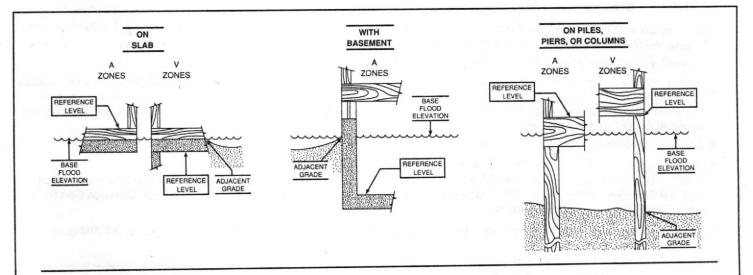

COMMENTS 103

The diagrams above illustrate the points at which the elevations should be measured in A Zones and V Zones.

Elevations for all A Zones should be measured at the top of the reference level floor.

Elevations for all V Zones should be measured at the bottom of the lowest horizontal structural member.