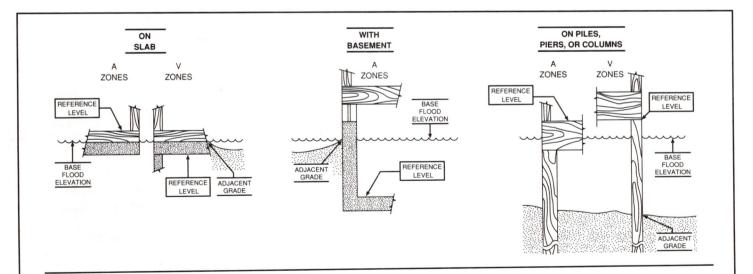

The diagrams above illustrate the points at which the elevations should be measured in A Zones and V Zones.

Elevations for all A Zones should be measured at the top of the reference level floor.

Elevations for all V Zones should be measured at the bottom of the lowest horizontal structural member.