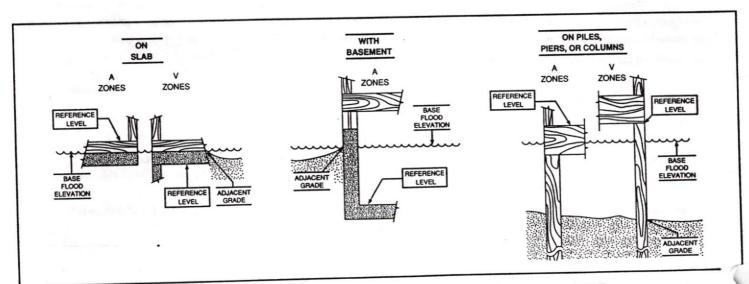

and the state of t

COMMENTS: CONCRETE SLAB ONLY

The diagrams above illustrate the points at which the elevations should be measured in A Zones and V Zones.

Elevations for all A Zones should be measured at the top of the reference level floor.

Elevations for all V Zones should be measured at the bottom of the lowest horizontal structural member.