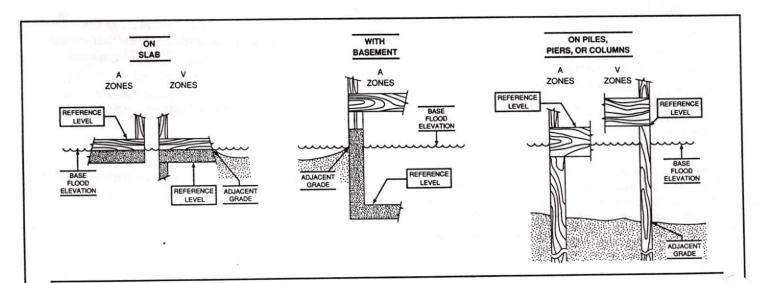

COMMENTS: Date of Field Survey 1/24/95 (F.B. 229/12)

The diagrams above illustrate the points at which the elevations should be measured in A Zones and V Zones.

Elevations for all A Zones should be measured at the top of the reference level floor.

Elevations for all V Zones should be measured at the bottom of the lowest horizontal structural member.