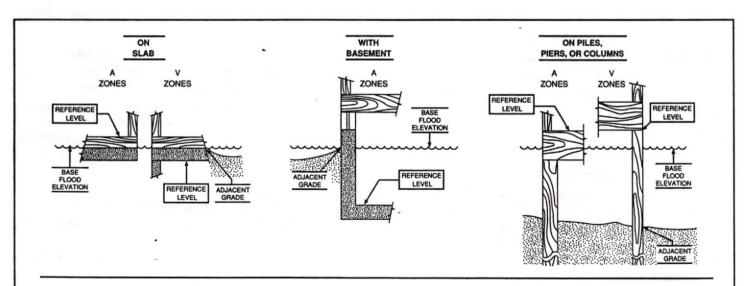

The diagrams above illustrate the points at which the elevations should be measured in A Zones and V Zones.

Elevations for all A Zones should be measured at the top of the reference level floor.

Elevations for all V Zones should be measured at the bottom of the lowest horizontal structural member.