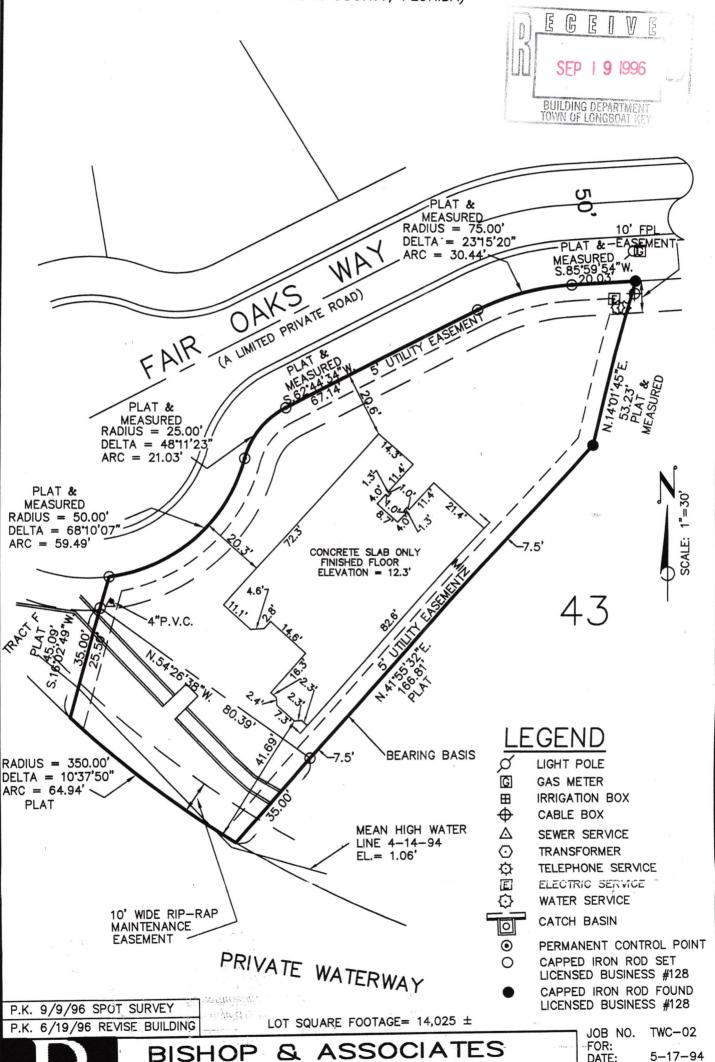

## BOUNDARY SURVEY FOR 44, QUEENS HARBOUR

(FORMERLY MANCHESTER BAY) (RECORDED IN PLAT BOOK 33, PAGE 47, PUBLIC RECORDS OF SARASOTA COUNTY, FLORIDA)

#### & ASSOCIATES BISHOP

Consulting Engineers • Surveyors 78 SARASOTA CENTER BLVD. SARASOTA, FLORIDA 34240 813/371-6362 • Fax 813/378-3215

DATE: ACAD: DISK:

R.A.K.

BOUNDARY SURVEY

LOT 44 QUEENS HARBOUR (PLATTED AS MANCHESTER BAY SUBDIMISION) AS RECORDED IN PLAT BOOK 33, PAGE 47 OF THE PUBLIC RECORDS OF SARASOTA COUNTY, FLORIDA.

CERTIFIED TO

TAYLOR WOODROW COMMUNITIES

### NOTES

- 1. THIS SURVEY WAS PREPARED WITHOUT BENEFIT OF A CURRENT TITLE REPORT AND THEREFORE MAY NOT NECESSARILY INDICATE ALL EMCUMBRANCES AFFECTING SUBJECT PROPERTY.
- 2. THERE ARE NO VISIBLE ENCROACHMENTS EXCEPT AS SHOWN. FOUNDATIONS BENEATH THE SURFACE OF THE GROUND THAT MAY ENCROACH HAVE NOT BEEN LOCATED.
- 3. THE LOCATION AND EXISTANCE OF UNDERGROUND UTILITIES AND UNDERGROUND FOUNDATIONS OR ANY OTHER PERTINENT ATTRIBUTES TO SUBJECT PROPERTY (IF ANY) NOT ABSTRACTED AS PART OF THIS SURVEY, EXCEPT AS SHOWN.
- 4. BEARINGS BASED ON PLAT LINE AS SHOWN.
- 5 SUBJECT TO ALL RESTRICTIONS, RIGHTS OF WAY AND EASEMENTS OF RECORD, IF ANY.
- 6. REUSE OF DOCUMENTS: THIS DOCUMENT IS AN INSTRUMENT OF SERVICE IN RESPECT OF THE PROJECT TO WHICH IT APPLIES AND ANY REUSE WITHOUT WRITTEN VERIFICATION OR ADAPTATION BY BISHOP AND ASSOCIATES (B & A) FOR THE SPECIFIC PURPOSES INTENDED WILL BE AT THE USER'S SOLE RISK AND WITHOUT LIABILITY OR LEGAL EXPOSURE TO B & A AND USER SHALL INDEMNIFY AND HOLD HARMLESS B & A FROM ALL CLAIMS, DAMAGES, LOSSES AND EXPENSES INCLUDING ATTORNEYS FEES ARISING OUT OF OR RESULTING THEREFROM, ANY SUCH VERIFICATION OR ADAPTATION WILL ENTITLE B & A TO FURTHER COMPENSATION AT RATES TO BE AGREED UPON BY USER AND B & A.
- 7. PROPERTY LIES IN FLOOD ZONE A. S. EL. 12 AS SCALED FROM FLOOD INSURANCE RATE MAP PANEL No. 125126 0010 B (DATED AUGUST 15, 1983), INDEX REVISED MAY 18, 1992.
- 8. ELEVATIONS ARE BASED ON USC&G W-92 (1942) ELEV. 11.667' (NATIONAL GEODETIC VERTICAL DATUM OF 1929) LOCATED ON N.E. WING WALL NEW PASS BRIDGE.
- 9. MEAN HIGH WATER LINE SHOWN WAS LOCATED ON 4-14-94 PRELIMINARY PROCEDURE APPROVAL RECEIVED FROM THE FLORIDA DEPARTMENT OF ENVRONMENTAL PROTECTION BUREAU OF SURVEY AND MAPPING ON MARCH 1, 1994.

I HEREBY CERTIFY

BISHOP & ASSOCIATES
(LICENSED BUSINESS \$128)
78 SARASOTA CENTER BLVD.
SARASOTA, FLORIDA 34240

MARK E. BASSETT
PROFESSIONAL LAND SURVEYOR
FLORIDA CERTIFICATE #4394

"THIS SURVEY NOT VALID UNLESS IMPRINTED WITH AN EMBOSSED SEAL AND SIGNED IN INK."