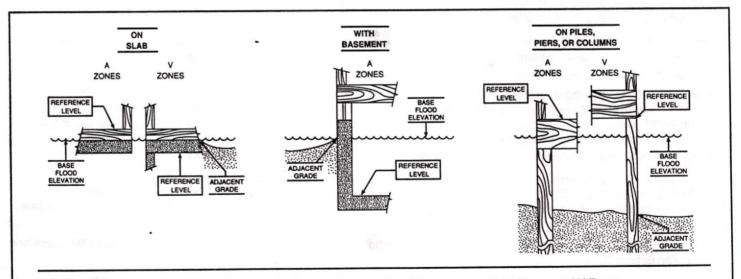

## SECTION C BUILDING ELEVATION INFORMATION

| SECTION D COMMUNITY INFORMATION                                                                                                                                                                                                                                                                                                                                                                                                                                                                                                                                                                                                                                                                                                                                                                                                                                                                                                                                                                                                                                                                                                                                                                                                                                                                                                                                                                                                                                                                                                                                                                                                                                                                                                                                                                                                                                                                                                                                                                                                                                                                                                         |         |
|-----------------------------------------------------------------------------------------------------------------------------------------------------------------------------------------------------------------------------------------------------------------------------------------------------------------------------------------------------------------------------------------------------------------------------------------------------------------------------------------------------------------------------------------------------------------------------------------------------------------------------------------------------------------------------------------------------------------------------------------------------------------------------------------------------------------------------------------------------------------------------------------------------------------------------------------------------------------------------------------------------------------------------------------------------------------------------------------------------------------------------------------------------------------------------------------------------------------------------------------------------------------------------------------------------------------------------------------------------------------------------------------------------------------------------------------------------------------------------------------------------------------------------------------------------------------------------------------------------------------------------------------------------------------------------------------------------------------------------------------------------------------------------------------------------------------------------------------------------------------------------------------------------------------------------------------------------------------------------------------------------------------------------------------------------------------------------------------------------------------------------------------|---------|
| 6. The elevation of the lowest grade immediately adjacent to the building is: 4. feet NGVD (or other FIRM datum Section B, Item 7).                                                                                                                                                                                                                                                                                                                                                                                                                                                                                                                                                                                                                                                                                                                                                                                                                                                                                                                                                                                                                                                                                                                                                                                                                                                                                                                                                                                                                                                                                                                                                                                                                                                                                                                                                                                                                                                                                                                                                                                                     | -see    |
| 5. The reference level elevation is based on: 🕱 actual construction 🗆 construction drawings<br>(NOTE: Use of construction drawings is only valid if the building does not yet have the reference level floor in place, in whice<br>case this certificate will only be valid for the building during the course of construction. A post-construction Elevation Certificate<br>will be required once construction is complete.)                                                                                                                                                                                                                                                                                                                                                                                                                                                                                                                                                                                                                                                                                                                                                                                                                                                                                                                                                                                                                                                                                                                                                                                                                                                                                                                                                                                                                                                                                                                                                                                                                                                                                                           | ate     |
| 4. Elevation reference mark used appears on FIRM: X Yes No (See Instructions on Page 4)                                                                                                                                                                                                                                                                                                                                                                                                                                                                                                                                                                                                                                                                                                                                                                                                                                                                                                                                                                                                                                                                                                                                                                                                                                                                                                                                                                                                                                                                                                                                                                                                                                                                                                                                                                                                                                                                                                                                                                                                                                                 |         |
| 3. Indicate the elevation datum system used in determining the above reference level elevations: 🖾 NGVD '29 🗌 Other (des<br>under Comments on Page 2). (NOTE: If the elevation datum used in measuring the elevations is different than that used or<br>the FIRM [see Section B, Item 7], then convert the elevations to the datum system used on the FIRM and show the convert<br>equation under Comments on Page 2.)                                                                                                                                                                                                                                                                                                                                                                                                                                                                                                                                                                                                                                                                                                                                                                                                                                                                                                                                                                                                                                                                                                                                                                                                                                                                                                                                                                                                                                                                                                                                                                                                                                                                                                                  | 7       |
| (d). FIRM Zone AO. The floor used as the reference level from the selected diagram is feet above or below one) the highest grade adjacent to the building. If no flood depth number is available, is the building's lowest floor (reference) elevel) elevated in accordance with the community's floodplain management ordinance? Yes No Unknown                                                                                                                                                                                                                                                                                                                                                                                                                                                                                                                                                                                                                                                                                                                                                                                                                                                                                                                                                                                                                                                                                                                                                                                                                                                                                                                                                                                                                                                                                                                                                                                                                                                                                                                                                                                        | ICE     |
| below (check one) the highest grade adjacent to the building.                                                                                                                                                                                                                                                                                                                                                                                                                                                                                                                                                                                                                                                                                                                                                                                                                                                                                                                                                                                                                                                                                                                                                                                                                                                                                                                                                                                                                                                                                                                                                                                                                                                                                                                                                                                                                                                                                                                                                                                                                                                                           |         |
| the selected diagram, is at an elevation of feet NGVD (or other FIRM datum-see Section B, Item 7).<br>(c). FIRM Zone A (without BFE). The floor used as the reference level from the selected diagram is feet above                                                                                                                                                                                                                                                                                                                                                                                                                                                                                                                                                                                                                                                                                                                                                                                                                                                                                                                                                                                                                                                                                                                                                                                                                                                                                                                                                                                                                                                                                                                                                                                                                                                                                                                                                                                                                                                                                                                     | or      |
| (b). FIRM Zones V1-V30, VE, and V (with BFE). The bottom of the lowest horizontal structural member of the reference level                                                                                                                                                                                                                                                                                                                                                                                                                                                                                                                                                                                                                                                                                                                                                                                                                                                                                                                                                                                                                                                                                                                                                                                                                                                                                                                                                                                                                                                                                                                                                                                                                                                                                                                                                                                                                                                                                                                                                                                                              | from    |
| of 12.3 feet NGVD (or other FIRM datum-see Section B, Item 7).                                                                                                                                                                                                                                                                                                                                                                                                                                                                                                                                                                                                                                                                                                                                                                                                                                                                                                                                                                                                                                                                                                                                                                                                                                                                                                                                                                                                                                                                                                                                                                                                                                                                                                                                                                                                                                                                                                                                                                                                                                                                          | 2       |
| describes the subject building's reference level <u>1</u> .<br>2(a). FIRM Zones A1-A30, AE, AH, and A (with BFE). The top of the reference level floor from the selected diagram is at an electron of the reference level floor from the selected diagram is at an electron of the reference level floor from the selected diagram is at an electron of the reference level floor from the selected diagram is at an electron of the reference level floor from the selected diagram is at an electron of the reference level floor from the selected diagram is at an electron of the selected diagram is at a selectron of the selected diagram is at a selectron of the selected diagram is at a selected diagr | evation |
| . Using the Elevation Certificate Instructions, indicate the diagram number from the diagrams found on Pages 5 and 6 that bes                                                                                                                                                                                                                                                                                                                                                                                                                                                                                                                                                                                                                                                                                                                                                                                                                                                                                                                                                                                                                                                                                                                                                                                                                                                                                                                                                                                                                                                                                                                                                                                                                                                                                                                                                                                                                                                                                                                                                                                                           | t       |

The diagrams above illustrate the points at which the elevations should be measured in A Zones and V Zones.

Elevations for all A Zones should be measured at the top of the reference level floor.

Elevations for all V Zones should be measured at the bottom of the lowest horizontal structural member.