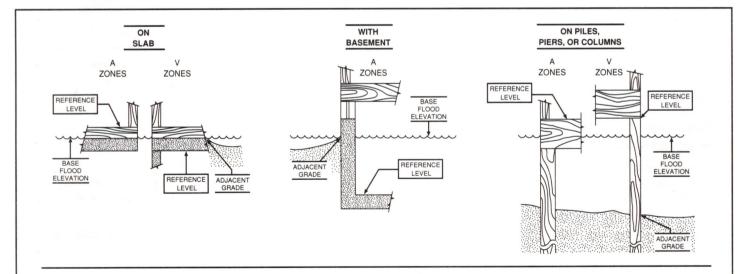

The diagrams above illustrate the points at which the elevations should be measured in A Zones and V Zones.

Elevations for all A Zones should be measured at the top of the reference level floor.

Elevations for all V Zones should be measured at the bottom of the lowest horizontal structural member.