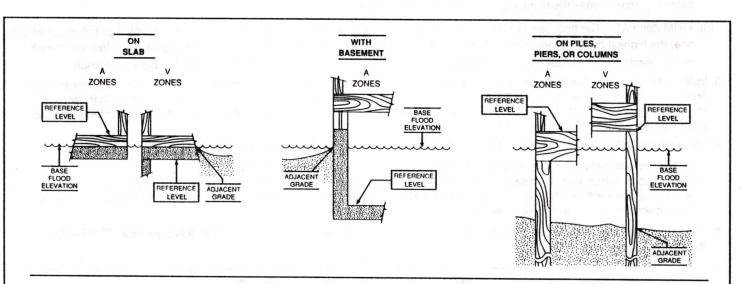

The diagrams above illustrate the points at which the elevations should be measured in A Zones and V Zones.

Elevations for all A Zones should be measured at the top of the reference level floor.

Elevations for all V Zones should be measured at the bottom of the lowest horizontal structural member.