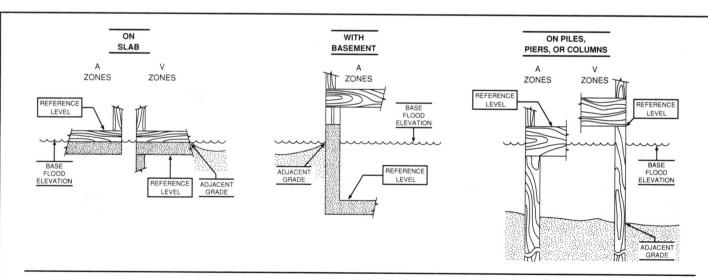

The diagrams above illustrate the points at which the elevations should be measured in A Zones and V Zones.

Elevations for all A Zones should be measured at the top of the reference level floor.

Elevations for all V Zones should be measured at the bottom of the lowest horizontal structural member.