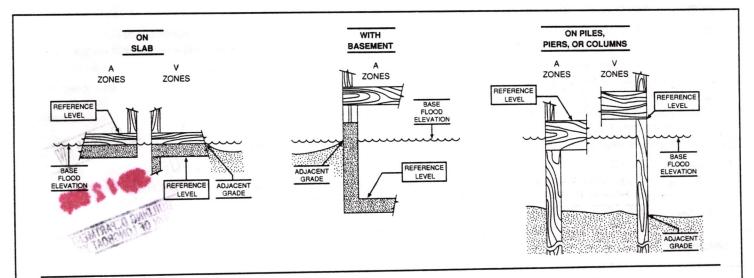

## COMMENTS:

SEL.

Lowest floor is garage floor at elevation 8.53

Finish floor elevation is 11.53

House slab is completed but house is under construction.

The diagrams above illustrate the points at which the elevations should be measured in A Zones and V Zones.

Elevations for all A Zones should be measured at the top of the reference level floor.

Elevations for all V Zones should be measured at the bottom of the lowest horizontal structural member.