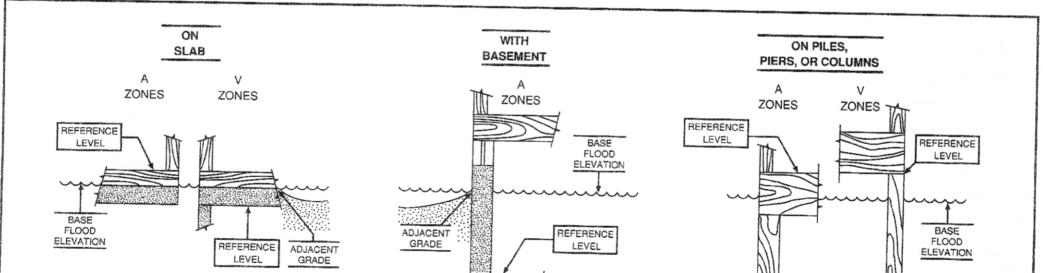

Copies should be made of this Certificate for: 1) community official, 2) insurance agent/company, and 3) building owner.

COMMENTS: GROUND FLOOR ELEVATION = 6172 (GARAGE

The diagrams above illustrate the points at which the elevations should be measured in A Zones and V Zones. Elevations for all A Zones should be measured at the top of the reference level floor. Elevations for all V Zones should be measured at the bottom of the lowest horizontal structural member.